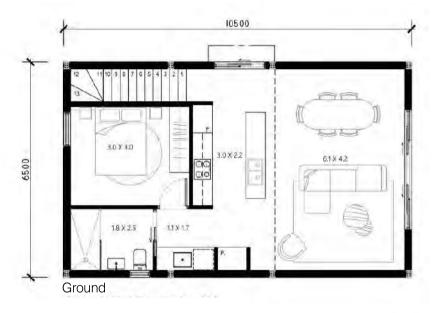

### Peggy 1B

From \$199k\*,<sub>+GST</sub> Built by Shed (completed build)

| Beds           | 1                  |
|----------------|--------------------|
| Bath           | 1                  |
| Car            | -                  |
| Width x Length | 5.3m x 10.6m       |
| Height Ar      | Dex 5.6m Eave 2.8m |

**Total Area** 79<sub>sqm</sub>

**Ground** 58<sub>sqm</sub>

**Loft** 21<sub>sqm</sub>

Loft

Not to Scale