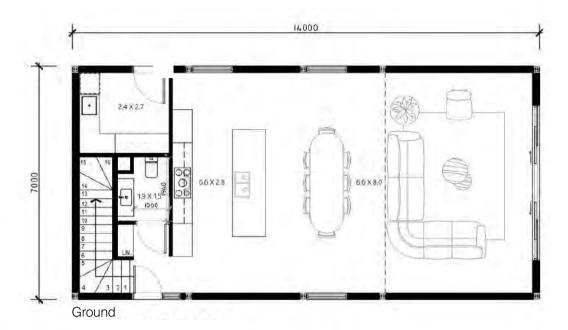

### Edna Mini

From \$299k\*<sub>+GST</sub> Built by Shed (completed build)

| Beds           | 3                       |
|----------------|-------------------------|
| Bath           | 1.5                     |
| Car            |                         |
| Width x Length | 6m x 14m                |
| Height Ape     | × 6.0m <i>Eave</i> 2.7m |

**Total Area** 131<sub>sqm</sub>

**Ground** 84<sub>sqm</sub>

Loft 47<sub>sqm</sub>