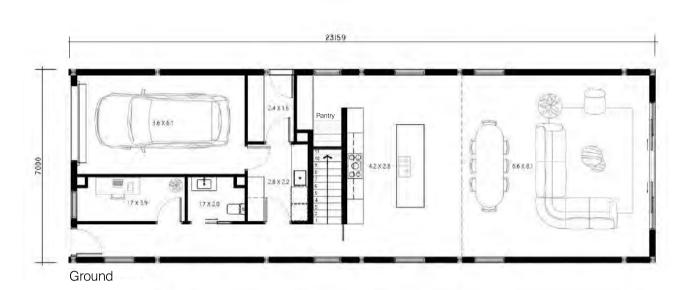

### Jean 4B

From \$551k\* <sub>+GST</sub> Built by Shed (completed build

| Beds           | 4                         |
|----------------|---------------------------|
| Bath           | 2.5                       |
| Car            |                           |
| Width x Length | 7m x 21.5m                |
| Height AC      | pex 8.3m <i>Eave</i> 4.7m |

**Total Area** 250sqm

**Ground** 151<sub>sqm</sub>

**Level 1** 99<sub>sqm</sub>

Level 1