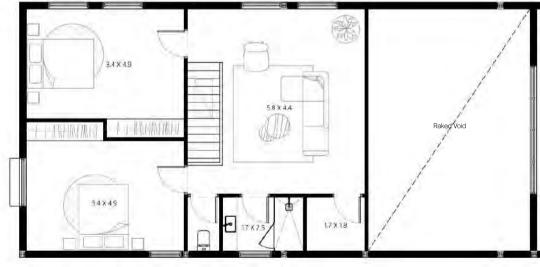

### Jean 3B

#### From \$541k\*+GST Built by Shed (completed build

| Beds           | 3                               |
|----------------|---------------------------------|
| Bath           | 2.5                             |
| Car            |                                 |
| Width x Length | 7m x 21.5m                      |
| Height AD      | <i>ex</i> 8.3m <i>Eave</i> 4.7m |

**Total Area** 250<sub>sqm</sub>

**Ground** 151<sub>sqm</sub>

**Level 1** 99<sub>sqm</sub>

Level 1