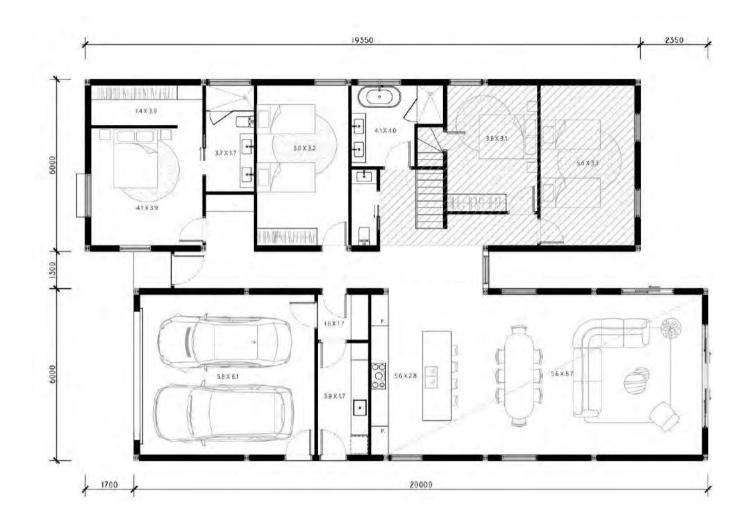

# **Agnes** at a Glance

Meet Agnes, our queen bee, designed for spacious modern family living. She contains 4 bedrooms, a loft, 2 living areas, gable ceilings and an inbuilt double garage.

With the ability to varying the width of the breezeway connection, and therefore the size of the internal courtyard, Agnes can be adjusted to suit a range of property sizes & lifestyle needs.

### Agnes

From \$699k\*<sub>+GST</sub> Built by Shed (completed build)

| Beds           | 4                  |
|----------------|--------------------|
| Bath           | 2.5                |
| Car            | 2                  |
| Width x Length | 19.5m x 24.5m      |
| Height A       | pex 6.6m Eave 3.2m |

**Total Area** 343<sub>sqm</sub>

**Ground** 294<sub>sqm</sub>

**Loft** 49<sub>sqm</sub>

Note the breezeway can be modified to suit a range of block sizes.

Not to Scale