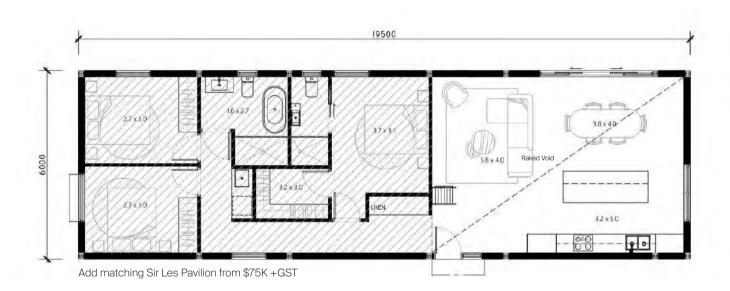

### Edna

#### From \$356k\*<sub>+GST</sub> Built by Shed (completed build)

| Beds           | 3                                 |
|----------------|-----------------------------------|
| Bath           | 2                                 |
| Car            |                                   |
| Width x Length | 6m x 19.5m                        |
| Height         | <i>upex</i> 6.0m <i>Eave</i> 2.7m |

**Total Area** 179<sub>sqm</sub>

#### **Ground** 117<sub>sqm</sub>

Loft 62sqm

Loft