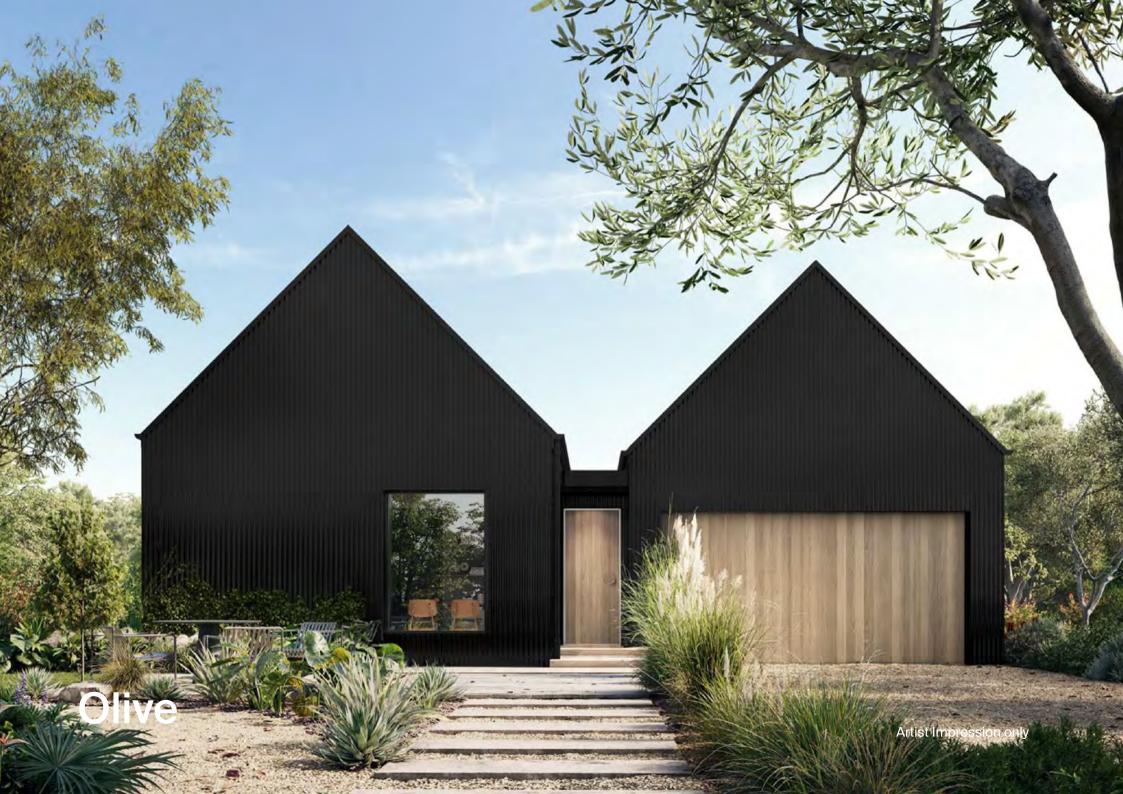

### **Olive** at a Glance

Meet Olive, our marquee dual-pavilion beauty. Designed for modern family living, she contains 4 bedrooms, 2 living areas, gable ceilings and an inbuilt double garage.

Olive is the epitome of metropolitan or lifestyle living. Experience the perfect blend of style & functionality with Olive.

| Built by Shed        | Olive Mini                     | Olive       |
|----------------------|--------------------------------|-------------|
| Build to Lockup from | \$269k <sub>+gst</sub>         | \$349k+gst  |
| Complete Build from  | <b>\$483k</b> ₊ <sub>GST</sub> | \$617k +GST |