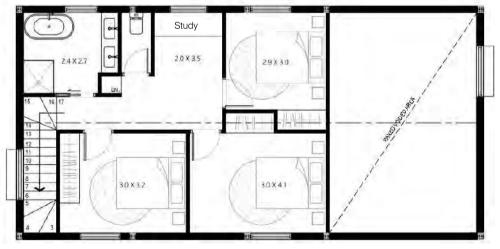

### Edna

#### From \$356k\*<sub>+GST</sub> Built by Shed (completed build)

| Beds           | 3                                 |
|----------------|-----------------------------------|
| Bath           | 2                                 |
| Car            |                                   |
| Width x Length | 6m x 19.5m                        |
| Height         | <i>upex</i> 6.0m <i>Eave</i> 2.7m |

**Total Area** 179<sub>sqm</sub>

#### **Ground** 117<sub>sqm</sub>

Loft 62sqm

Loft