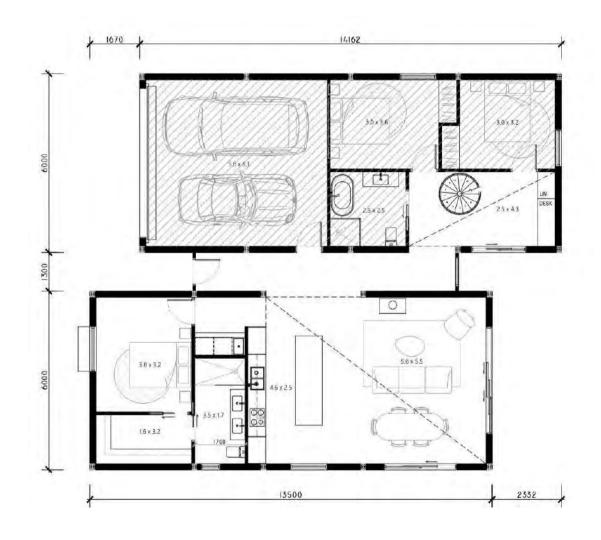

### Olive

#### From \$617k\* +GST Built by Shed (completed build)

| Beds           | 4                 |
|----------------|-------------------|
| Bath           | 2.5               |
| Car            | 2                 |
| Width x Length | 13.3m x 21.7m     |
| Height AP      | ex 6.4m Eave 3.2m |

**Total Area** 289<sub>sqm</sub>

**Ground** 249<sub>sqm</sub>

**Loft** 40<sub>sqm</sub>

Artist Impression only