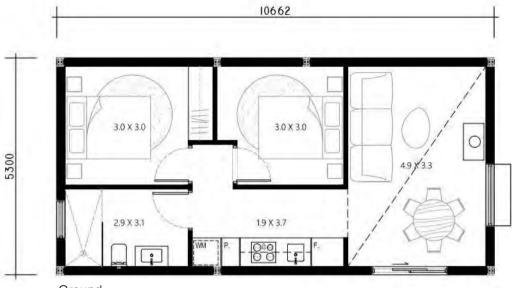

### Peggy 1B

From \$199k\*,<sub>+GST</sub> Built by Shed (completed build)

| Beds           | 1                  |
|----------------|--------------------|
| Bath           | 1                  |
| Car            | -                  |
| Width x Length | 5.3m x 10.6m       |
| Height Ar      | Dex 5.6m Eave 2.8m |

**Total Area** 79<sub>sqm</sub>

**Ground** 58<sub>sqm</sub>

**Loft** 21<sub>sqm</sub>

Loft

Not to Scale