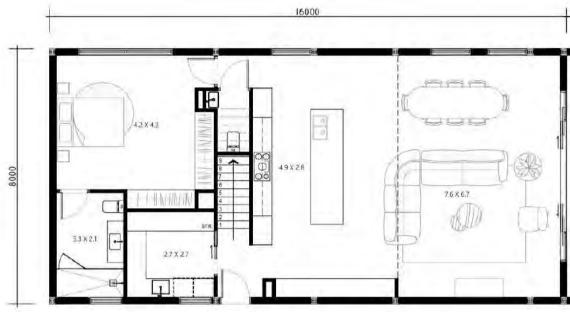

### Jean 3B

#### From \$541k\*+GST Built by Shed (completed build

| Beds           | 3                               |
|----------------|---------------------------------|
| Bath           | 2.5                             |
| Car            |                                 |
| Width x Length | 7m x 21.5m                      |
| Height AD      | <i>ex</i> 8.3m <i>Eave</i> 4.7m |

**Total Area** 250<sub>sqm</sub>

**Ground** 151<sub>sqm</sub>

**Level 1** 99<sub>sqm</sub>

Level 1