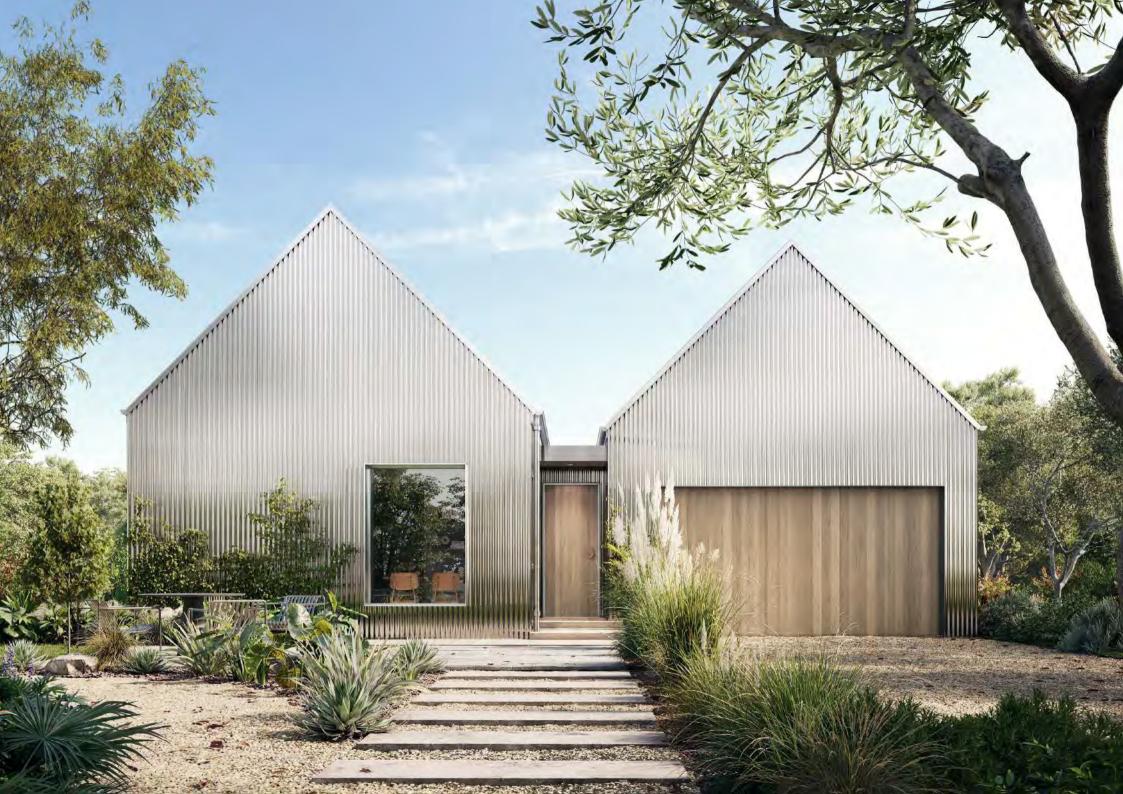

### **Peggy** at a Glance

Meet Peggy, our petite powerhouse at 58sqm of thoughtfully designed beauty. Despite her small stature, Peggy offers generous space with 1 & 2 bedroom options, a spacious kitchen-living area, and a loft. Peggy brings charm and functionality to any backyard.

### Peggy 1B

From \$199k\*,<sub>+GST</sub> Built by Shed (completed build)

| Beds           | 1                  |
|----------------|--------------------|
| Bath           | 1                  |
| Car            | -                  |
| Width x Length | 5.3m x 10.6m       |
| Height Ar      | Dex 5.6m Eave 2.8m |