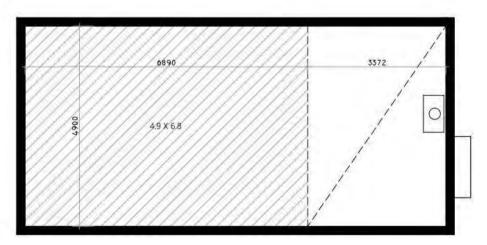

### Peggy 2B

From \$209k\*<sub>+GST</sub> Built by Shed (completed build)

| Beds           | 2                         |
|----------------|---------------------------|
| Bath           | 1                         |
| Car            |                           |
| Width x Length | 5.3m x 10.6m              |
| Height AC      | vex 5.6m <i>Eave</i> 2.8m |

**Total Area** 91<sub>sqm</sub>

**Ground** 58<sub>sqm</sub>

**Loft** 33<sub>sqm</sub>

Ground

Not to Scale

Pamela

.

Artist Impression only