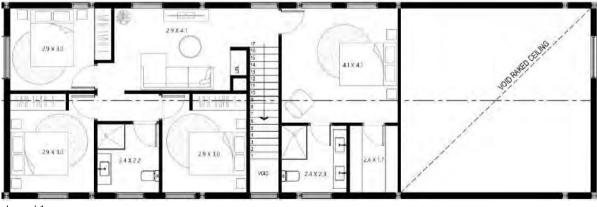

### Olive

#### From \$617k\* +GST Built by Shed (completed build)

| Beds           | 4                 |
|----------------|-------------------|
| Bath           | 2.5               |
| Car            | 2                 |
| Width x Length | 13.3m x 21.7m     |
| Height AP      | ex 6.4m Eave 3.2m |

**Total Area** 289<sub>sqm</sub>

**Ground** 249<sub>sqm</sub>

**Loft** 40<sub>sqm</sub>

Artist Impression only