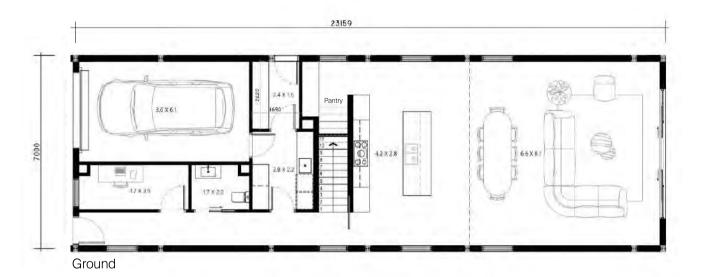

### Olive

#### From \$617k\* +GST Built by Shed (completed build)

| Beds           | 4                 |
|----------------|-------------------|
| Bath           | 2.5               |
| Car            | 2                 |
| Width x Length | 13.3m x 21.7m     |
| Height AP      | ex 6.4m Eave 3.2m |

**Total Area** 289<sub>sqm</sub>

**Ground** 249<sub>sqm</sub>

**Loft** 40<sub>sqm</sub>

Artist Impression only