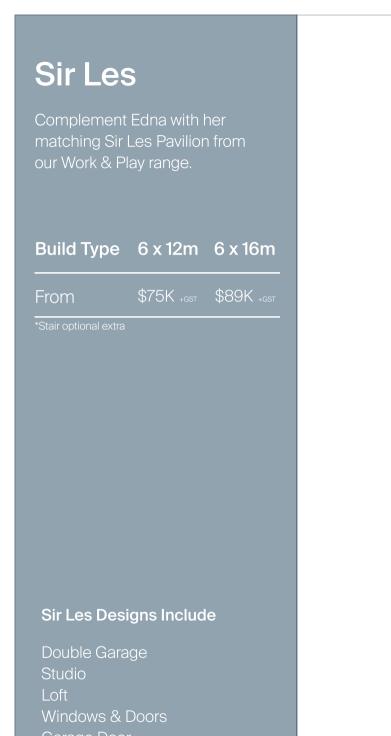

### **Edna** at a Glance

Meet Edna, our classic single level pavilion. Offering 3 bedrooms, kitchen, living & dining area with a generous loft.

Edna has been developed to 'grow as you grow' - complement her with 'Sir Les', our Work & Play garage and multi-purpose space. The choices are endless.