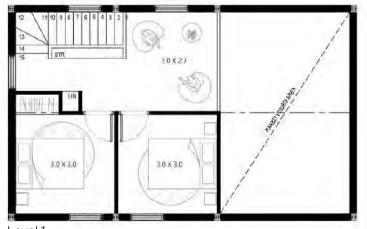

### Peggy 2B

From \$209k\*<sub>+GST</sub> Built by Shed (completed build)

| Beds           | 2                         |
|----------------|---------------------------|
| Bath           | 1                         |
| Car            |                           |
| Width x Length | 5.3m x 10.6m              |
| Height AC      | vex 5.6m <i>Eave</i> 2.8m |

**Total Area** 91<sub>sqm</sub>

**Ground** 58<sub>sqm</sub>

**Loft** 33<sub>sqm</sub>

Ground

Not to Scale

Pamela

.

Artist Impression only