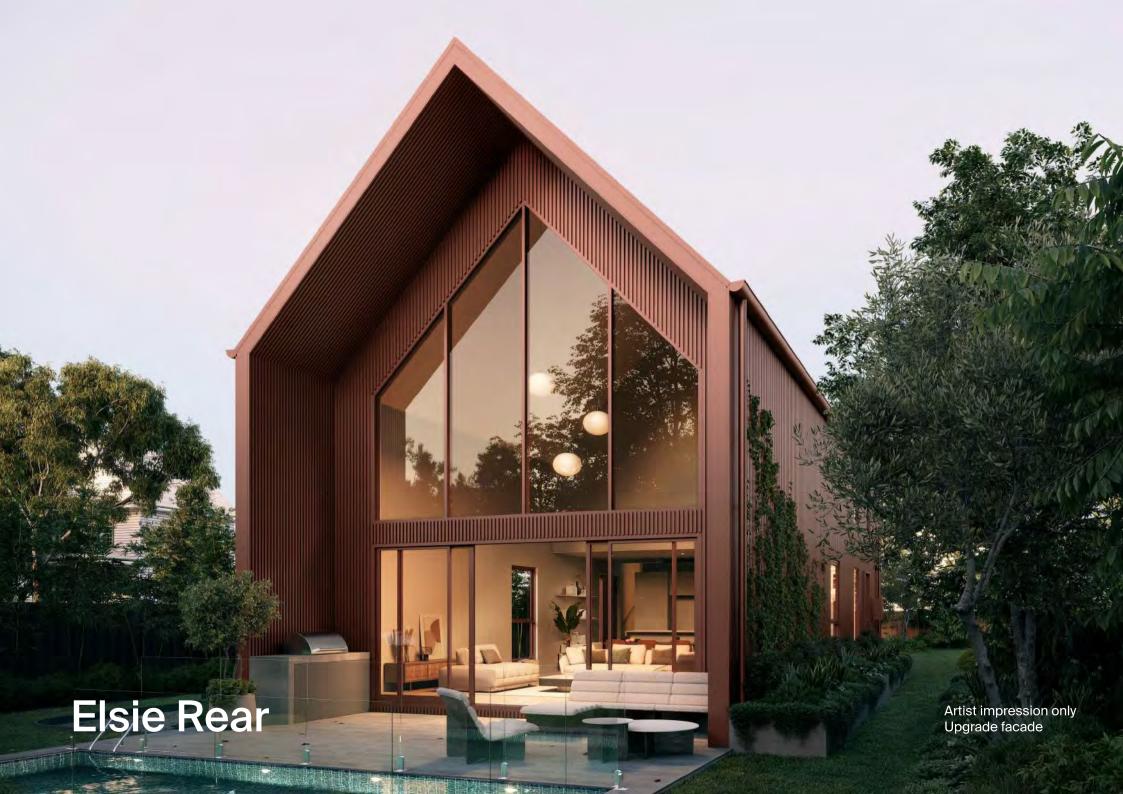

## **Elsie Front**

Artist Impression only

### **Elsie** at a Glance

Meet Elsie, our dynamic two-story, singlepavilion pocket rocket. Boasting multiple floorplan options, all with an expansive double height void. Elsie stands tall on her own or pairs seamlessly with our WORK & PLAY Garage Loft.

Compact yet powerful, Elsie is designed to make a statement in any setting.

| Built by Shed        | Elsie Mini             | Elsie                  | Elsie Grand            |
|----------------------|------------------------|------------------------|------------------------|
| Build to Lockup from | \$177k <sub>+GST</sub> | \$216k <sub>+gst</sub> | \$257k <sub>+GST</sub> |
| Complete Build from  | \$339k +gst            | \$398k +gst            | <b>\$475k</b> +gst     |