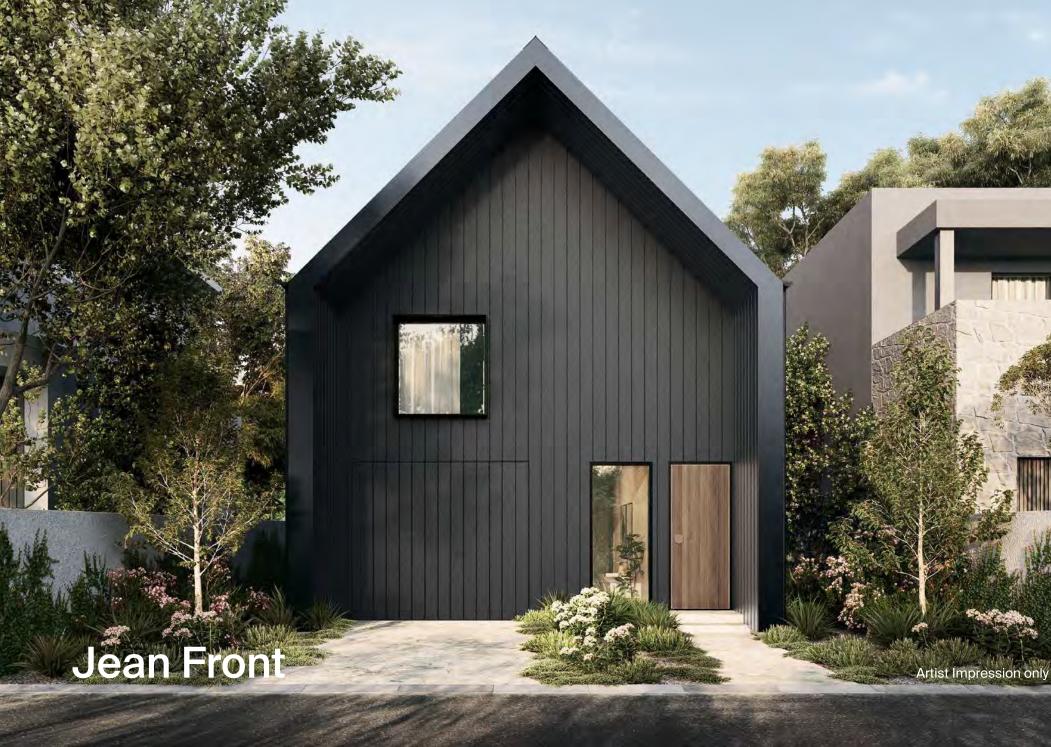

## Jean Rear

计制作指令

### Jean at a Glance

Meet Jean, a masterpiece in two-story living. With multiple floorplan options, 2 living areas, and an inbuilt single garage. Jean is the answer to the challenge of smaller block sizes in metropolitan and lifestyle settings. Her double height void and generous gable ceiling creates architectural elegance to redefine your living experience.