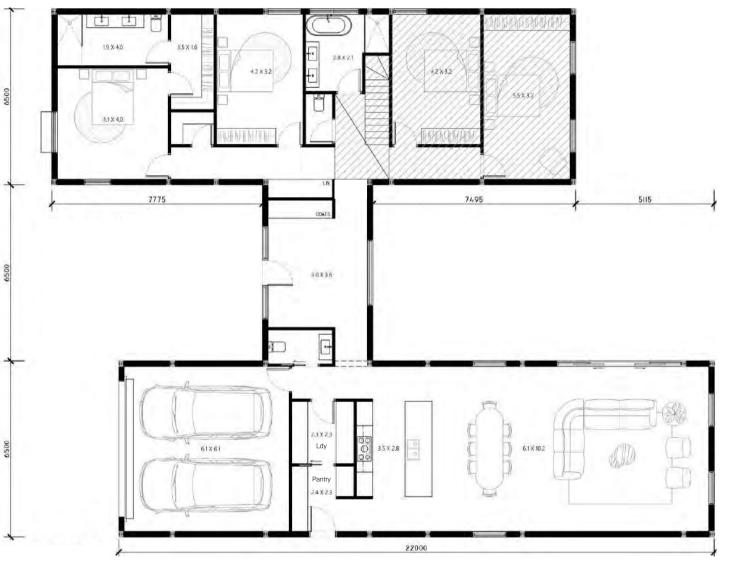

### Jean at a Glance

Meet Jean, a masterpiece in two-story living. With multiple floorplan options, 2 living areas, and an inbuilt single garage. Jean is the answer to the challenge of smaller block sizes in metropolitan and lifestyle settings. Her double height void and generous gable ceiling creates architectural elegance to redefine your living experience.

### Jean 3B

#### From \$541k\*+GST Built by Shed (completed build

| Beds           | 3                               |
|----------------|---------------------------------|
| Bath           | 2.5                             |
| Car            |                                 |
| Width x Length | 7m x 21.5m                      |
| Height AD      | <i>ex</i> 8.3m <i>Eave</i> 4.7m |

**Total Area** 250<sub>sqm</sub>

**Ground** 151<sub>sqm</sub>

**Level 1** 99<sub>sqm</sub>

Level 1