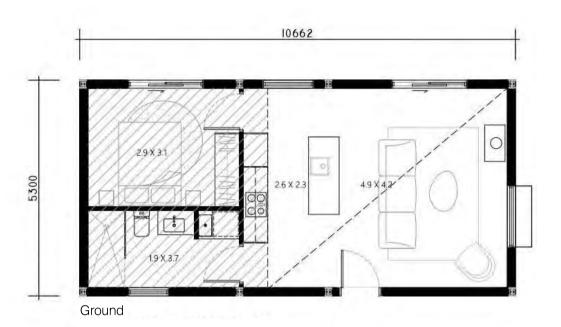

### Peggy 1B

From \$199k\*,<sub>+GST</sub> Built by Shed (completed build)

| Beds           | 1                  |
|----------------|--------------------|
| Bath           | 1                  |
| Car            | -                  |
| Width x Length | 5.3m x 10.6m       |
| Height Ar      | Dex 5.6m Eave 2.8m |

**Total Area** 79<sub>sqm</sub>

**Ground** 58<sub>sqm</sub>

**Loft** 21<sub>sqm</sub>

Loft

Not to Scale