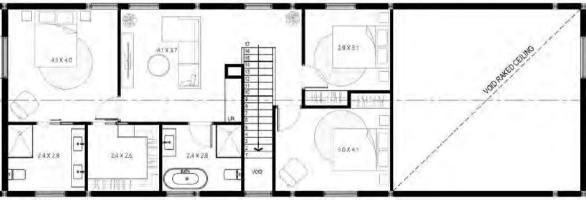

### Olive

#### From \$617k\* +GST Built by Shed (completed build)

| Beds           | 4                 |
|----------------|-------------------|
| Bath           | 2.5               |
| Car            | 2                 |
| Width x Length | 13.3m x 21.7m     |
| Height AP      | ex 6.4m Eave 3.2m |

**Total Area** 289<sub>sqm</sub>

**Ground** 249<sub>sqm</sub>

**Loft** 40<sub>sqm</sub>

Artist Impression only