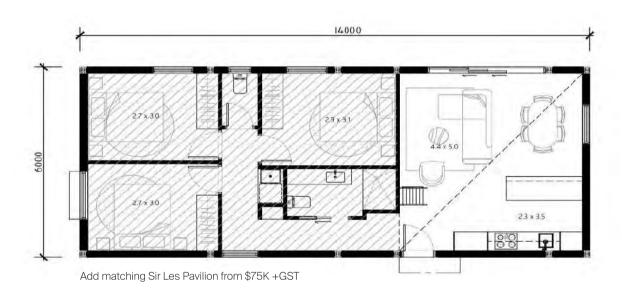

### Edna Mini

From \$299k\*<sub>+GST</sub> Built by Shed (completed build)

| Beds           | 3                       |
|----------------|-------------------------|
| Bath           | 1.5                     |
| Car            |                         |
| Width x Length | 6m x 14m                |
| Height Ape     | × 6.0m <i>Eave</i> 2.7m |

**Total Area** 131<sub>sqm</sub>

**Ground** 84<sub>sqm</sub>

Loft 47<sub>sqm</sub>