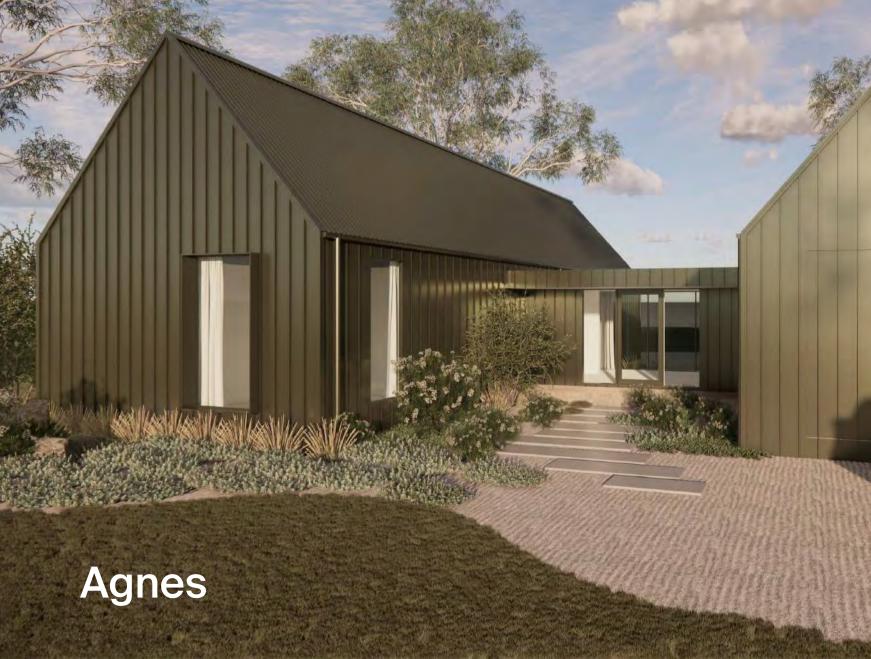

# **Agnes** at a Glance

Meet Agnes, our queen bee, designed for spacious modern family living. She contains 4 bedrooms, a loft, 2 living areas, gable ceilings and an inbuilt double garage.

With the ability to varying the width of the breezeway connection, and therefore the size of the internal courtyard, Agnes can be adjusted to suit a range of property sizes & lifestyle needs.