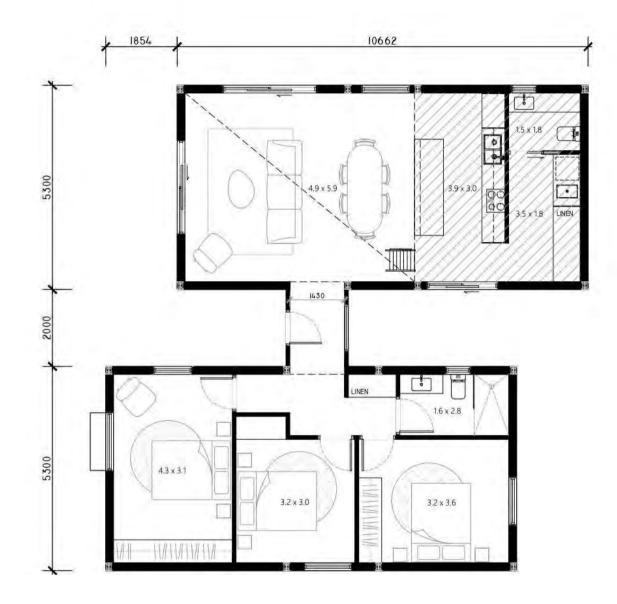

### Pamela

From \$359k\*<sub>+GST</sub> Built by Shed (completed build)

| Beds           | 3                         |
|----------------|---------------------------|
| Bath           | 1.5                       |
| Car            |                           |
| Width x Length | 12.6m x 12.5m             |
| Height         | 0ex 5.8m <i>Eave</i> 2.9m |

**Total Area** 137<sub>sqm</sub>

**Ground** 116<sub>sqm</sub>

**Loft** 21<sub>sqm</sub>