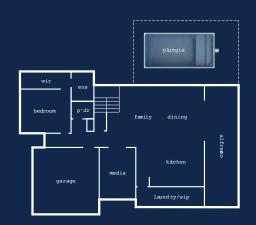

## Elevate your new home at Blueys Beach with a Plungie in just 4 easy steps

Choose your size

Plungie Arena

Plungie Studio

Plungie Original 4.6mx2.5m

Plungie Max  $6m \times 3m$ 

02

Choose your colour

In-Ground

Semi/Decking

Above Ground

04

Choose your extras and upgrades

**Spa Jets** 

Robotic Clearner

Heater