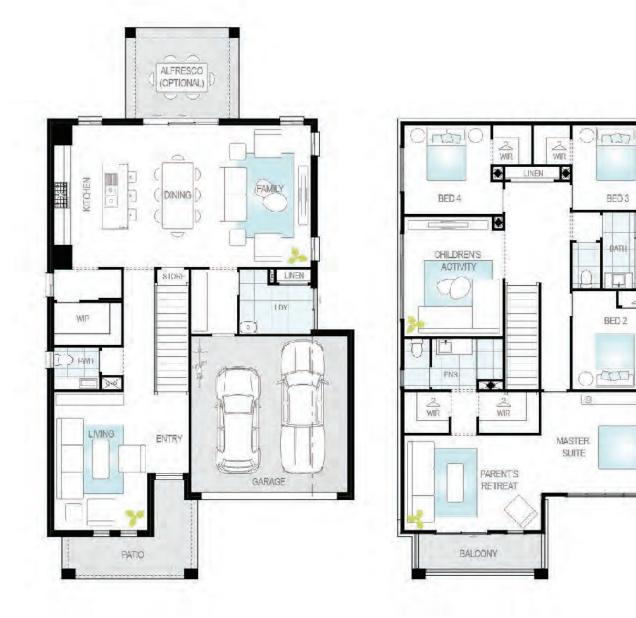

\$673,400\*

Darlington HAMPTONS

- SUPALOC STEEL FRAME AND COLORBOND ROOF
- ACTRON REVERSE CYCLE DUCTED AIR CONDITIONING
- LUXURY UPGRADE AND APPLIANCE PACKAGES
- 7-STAR BASIX PROVISIONS WITH UPGRADED **INSULATION**
- MULTIPLE FLOORING OPTIONS THROUGHOUT

- INTERIOR AND ELECTRICAL DESIGN CONSULTANT
- COMPETITIVE FINANCE AND CONVEYANCING SOLUTIONS

JUST ADD LAND

- SOLAR PACKAGES AND MANY OTHER OPTIONS **AVAILABLE**
- PLUS MUCH MORE!

**Building & Design Consultant** Sales