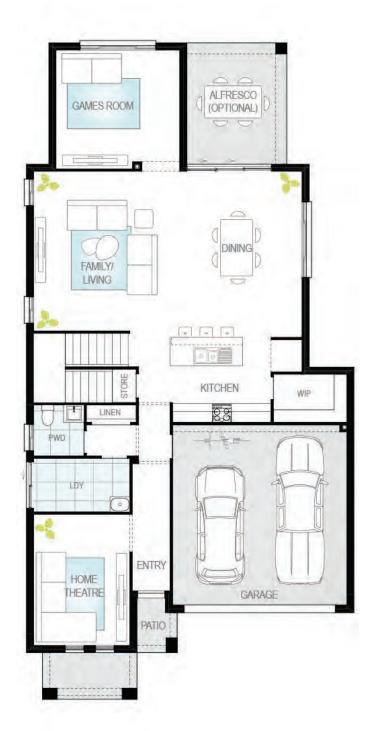

HOUSE ONLY - BLUEYS BEACH

\$647,200\*

Enzo One EASTPORT

- SUPALOC STEEL FRAME AND COLORBOND ROOF
- ACTRON REVERSE CYCLE DUCTED AIR CONDITIONING
- LUXURY UPGRADE AND APPLIANCE PACKAGES
- 7-STAR BASIX PROVISIONS WITH UPGRADED INSULATION
- MULTIPLE FLOORING OPTIONS THROUGHOUT