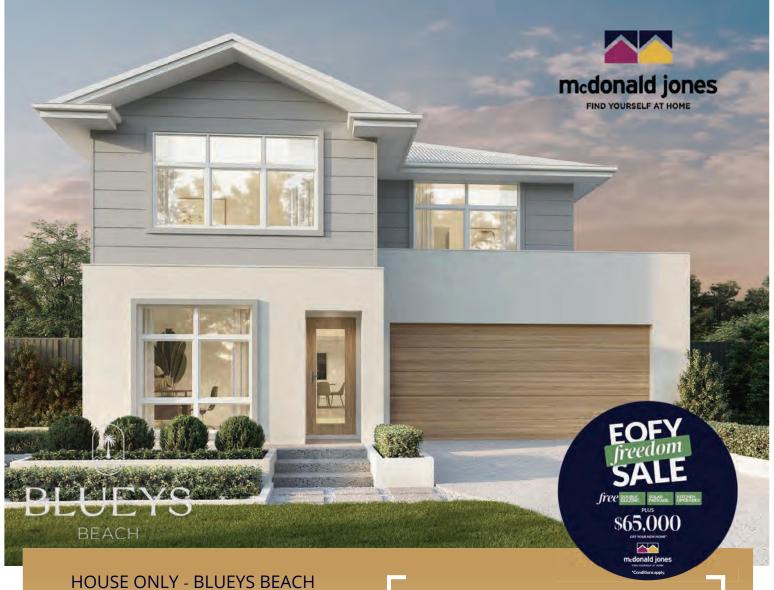

HOUSE ONLY - BLUEYS BEACH

\$647,200\*

Enzo One EASTPORT

- SUPALOC STEEL FRAME AND COLORBOND ROOF
- ACTRON REVERSE CYCLE DUCTED AIR CONDITIONING
- LUXURY UPGRADE AND APPLIANCE PACKAGES
- 7-STAR BASIX PROVISIONS WITH UPGRADED INSULATION
- MULTIPLE FLOORING OPTIONS THROUGHOUT