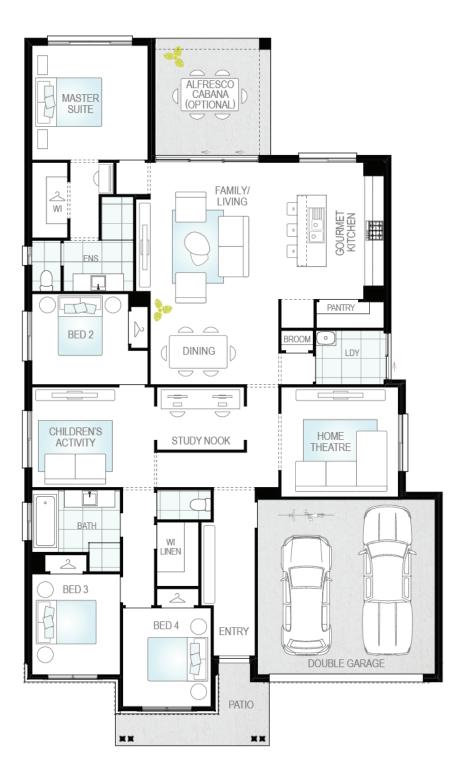

HOUSE ONLY - BLUEYS BEACH

\$797,300\*

Grandeur 42 One BURLEIGH

- SUPALOC STEEL FRAME AND COLORBOND ROOF
- ACTRON REVERSE CYCLE DUCTED AIR CONDITIONING
- LUXURY UPGRADE AND APPLIANCE PACKAGES
- 7-STAR BASIX PROVISIONS WITH UPGRADED INSULATION
- MULTIPLE FLOORING OPTIONS THROUGHOUT

INTERIOR AND ELECTRICAL DESIGN CONSULTANT

**a** 2

**HOUSE ONLY** 

JUST ADD LAND

**=** 5 **3** 

- COMPETITIVE FINANCE AND CONVEYANCING SOLUTIONS
- SOLAR PACKAGES AND MANY OTHER OPTIONS AVAILABLE
- PLUS MUCH MORE!

**Building & Design Consultant** Sales

*m* 1300 555 382 HouseandLand@mjhgroup.net.au

\*IMPORTANT INFORMATION: THIS PRICE IS FOR A HOUSE ONLY DOES NOT INCLUDE LAND PRICE. Conditions apply to all packages: All current promotional offers have been applied to the construction costs of the advertised house and land package. Construction pricing is valid until 30/06/2024. The advertised house is sited on minimum lot size and showing a maximum variance of 600mm in contour. Final pricing is subject to contour survey and AHD levels and receipt of soil, bushfire, saline and acoustic report. McDonald Jones Homes reserves the right to amend the price or inclusions of the advertised package without notice. Standard inclusions apply. For more detailed home pricing, including details about optional upgrades, please talk to one of our consultants. Images shown in this brochure depict upgraded fixtures, finishes and features including items not supplied by McDonald Jones Homes such as alfresco decking, internal and external fireplaces, window and household furnishings and landscaping. All plans are the copyright works of McDonald Jones Homes 20 (3687 232, Licence number 41628 and no part may be reproduced or copied without prior written consent.