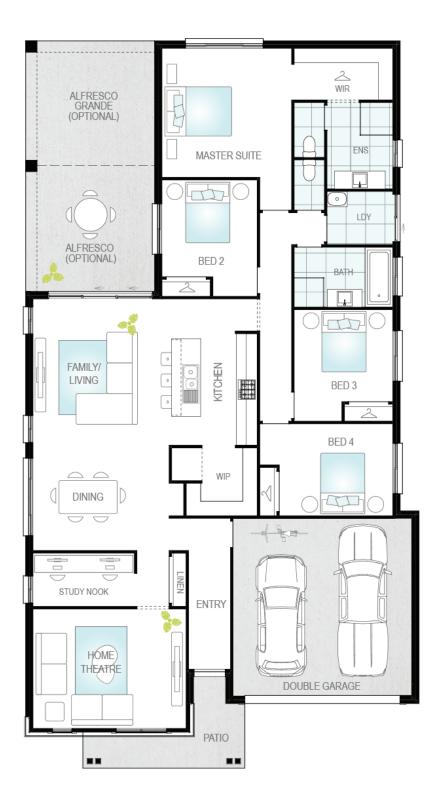

HOUSE ONLY - BLUEYS BEACH

\$647,200\*

Enzo One EASTPORT

- SUPALOC STEEL FRAME AND COLORBOND ROOF
- ACTRON REVERSE CYCLE DUCTED AIR CONDITIONING
- LUXURY UPGRADE AND APPLIANCE PACKAGES
- 7-STAR BASIX PROVISIONS WITH UPGRADED INSULATION
- MULTIPLE FLOORING OPTIONS THROUGHOUT

✓ INTERIOR AND ELECTRICAL DESIGN CONSULTANT

**a** 2

**HOUSE ONLY** 

JUST ADD LAND

- COMPETITIVE FINANCE AND CONVEYANCING
  SOLUTIONS
- SOLAR PACKAGES AND MANY OTHER OPTIONS AVAILABLE
- PLUS MUCH MORE!

**Building & Design Consultant** Sales

*m* 1300 555 382 HouseandLand@mjhgroup.net.au

BED 3

DATH

Note: Floorplan shown may not represent packaged facade

\*IMPORTANT INFORMATION: THIS PRICE IS FOR A HOUSE ONLY DOES NOT INCLUDE LAND PRICE. Conditions apply to all packages: All current promotional offers have been applied to the construction costs of the advertised house and land package. Construction pricing is valid until 30/06/2024. The advertised house is sited on minimum lot size and showing a maximum variance of 600mm in contour. Final pricing is subject to contour survey and AHD levels and receipt of soil, bushfire, saline and acoustic report. McDonald Jones Homes reserves the right to amend the price or inclusions of the advertised package without notice. Standard inclusions apply. For more detailed home pricing, including details about optional upgrades, please talk to one of our consultants. Images shown in this brochure depict upgraded fixtures, finishes and features including items not supplied by McDonald Jones Homes such as alfresco decking, internal and external fireplaces, window and household furnishings and landscaping. All plans are the copyright works of McDonald Jones Homes 20 (3687 232, Licence number 41628 and no part may be reproduced or copied without prior written consent.