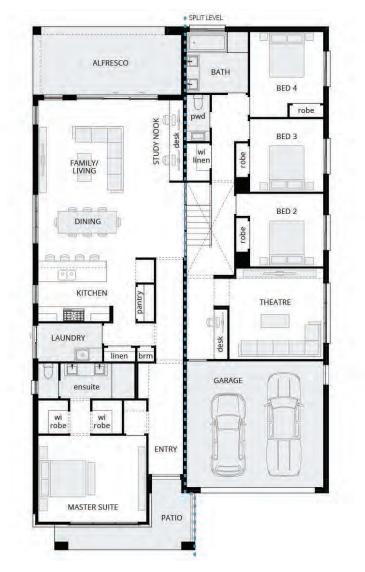

HOUSE ONLY - BLUEYS BEACH

\$647,200\*

Enzo One EASTPORT

- SUPALOC STEEL FRAME AND COLORBOND ROOF
- ACTRON REVERSE CYCLE DUCTED AIR CONDITIONING
- LUXURY UPGRADE AND APPLIANCE PACKAGES
- 7-STAR BASIX PROVISIONS WITH UPGRADED INSULATION
- MULTIPLE FLOORING OPTIONS THROUGHOUT

✓ INTERIOR AND ELECTRICAL DESIGN CONSULTANT

**a** 2

**HOUSE ONLY** 

JUST ADD LAND

- COMPETITIVE FINANCE AND CONVEYANCING
  SOLUTIONS
- SOLAR PACKAGES AND MANY OTHER OPTIONS AVAILABLE
- PLUS MUCH MORE!

**Building & Design Consultant** Sales

*m* 1300 555 382 HouseandLand@mjhgroup.net.au

BED 3

DATH

Note: Floorplan shown may not represent packaged facade

\*IMPORTANT INFORMATION: THIS PRICE IS FOR A HOUSE ONLY DOES NOT INCLUDE LAND PRICE. Conditions apply to all packages: All current promotional offers have been applied to the construction costs of the advertised house and land package. Construction pricing is valid until 30/06/2024. The advertised house is sited on minimum lot size and showing a maximum variance of 600mm in contour. Final pricing is subject to contour survey and AHD levels and receipt of soil, bushfire, saline and acoustic report. McDonald Jones Homes reserves the right to amend the price or inclusions of the advertised package without notice. Standard inclusions apply. For more detailed home pricing, including details about optional upgrades, please talk to one of our consultants. Images shown in this brochure depict upgraded fixtures, finishes and features including items not supplied by McDonald Jones Homes such as alfresco decking, internal and external fireplaces, window and household furnishings and landscaping. All plans are the copyright works of McDonald Jones Homes 20 (3687 232, Licence number 41628 and no part may be reproduced or copied without prior written consent.