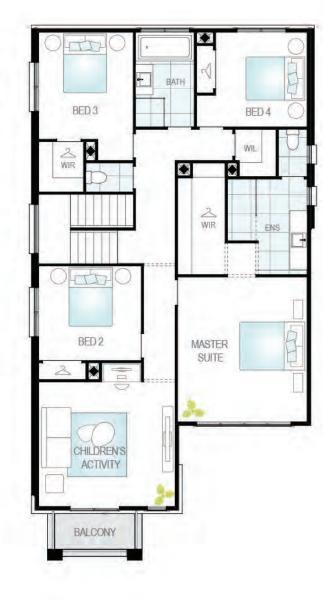

HOUSE ONLY - BLUEYS BEACH

\$647,200\*

Enzo One EASTPORT

- SUPALOC STEEL FRAME AND COLORBOND ROOF
- ACTRON REVERSE CYCLE DUCTED AIR CONDITIONING
- LUXURY UPGRADE AND APPLIANCE PACKAGES
- 7-STAR BASIX PROVISIONS WITH UPGRADED INSULATION
- MULTIPLE FLOORING OPTIONS THROUGHOUT