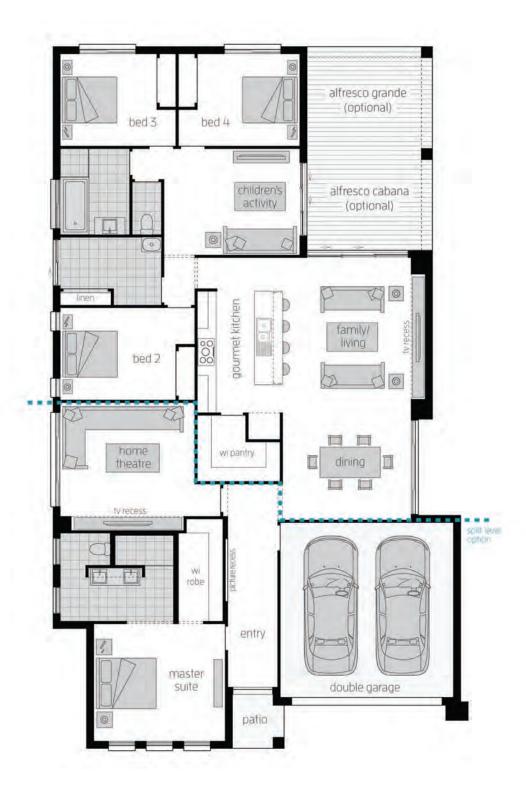

HOUSE ONLY - BLUEYS BEACH

\$797,300\*

Grandeur 42 One BURLEIGH

- SUPALOC STEEL FRAME AND COLORBOND ROOF
- ACTRON REVERSE CYCLE DUCTED AIR CONDITIONING
- LUXURY UPGRADE AND APPLIANCE PACKAGES
- 7-STAR BASIX PROVISIONS WITH UPGRADED INSULATION
- MULTIPLE FLOORING OPTIONS THROUGHOUT

INTERIOR AND ELECTRICAL DESIGN CONSULTANT

**a** 2

**HOUSE ONLY** 

JUST ADD LAND

**=** 5 **3** 

- COMPETITIVE FINANCE AND CONVEYANCING SOLUTIONS
- SOLAR PACKAGES AND MANY OTHER OPTIONS AVAILABLE
- PLUS MUCH MORE!

**Building & Design Consultant** Sales

*m* 1300 555 382 HouseandLand@mjhgroup.net.au

\*IMPORTANT INFORMATION: THIS PRICE IS FOR A HOUSE ONLY DOES NOT INCLUDE LAND PRICE. Conditions apply to all packages: All current promotional offers have been applied to the construction costs of the advertised house and land package. Construction pricing is valid until 30/06/2024. The advertised house is sited on minimum lot size and showing a maximum variance of 600mm in contour. Final pricing is subject to contour survey and AHD levels and receipt of soil, bushfire, saline and acoustic report. McDonald Jones Homes reserves the right to amend the price or inclusions of the advertised package without notice. Standard inclusions apply. For more detailed home pricing, including details about optional upgrades, please talk to one of our consultants. Images shown in this brochure depict upgraded fixtures, finishes and features including items not supplied by McDonald Jones Homes such as alfresco decking, internal and external fireplaces, window and household furnishings and landscaping. All plans are the copyright works of McDonald Jones Homes 20 (3687 232, Licence number 41628 and no part may be reproduced or copied without prior written consent.