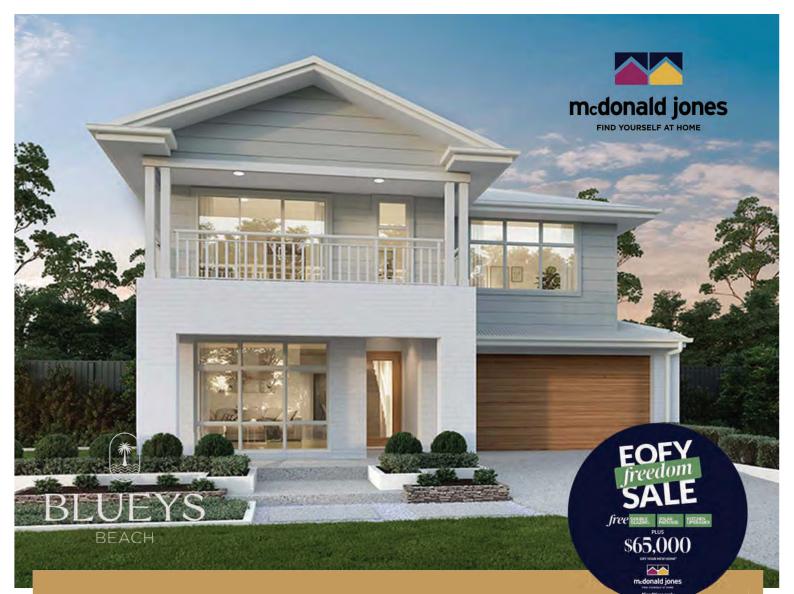

HOUSE ONLY - BLUEYS BEACH

\$647,200\*

Enzo One EASTPORT

- SUPALOC STEEL FRAME AND COLORBOND ROOF
- ACTRON REVERSE CYCLE DUCTED AIR CONDITIONING
- LUXURY UPGRADE AND APPLIANCE PACKAGES
- 7-STAR BASIX PROVISIONS WITH UPGRADED INSULATION
- MULTIPLE FLOORING OPTIONS THROUGHOUT

✓ INTERIOR AND ELECTRICAL DESIGN CONSULTANT

**a** 2

**HOUSE ONLY** 

JUST ADD LAND

- COMPETITIVE FINANCE AND CONVEYANCING
  SOLUTIONS
- SOLAR PACKAGES AND MANY OTHER OPTIONS AVAILABLE
- PLUS MUCH MORE!

**Building & Design Consultant** Sales

*m* 1300 555 382 HouseandLand@mjhgroup.net.au

BED 3

DATH

Note: Floorplan shown may not represent packaged facade

\*IMPORTANT INFORMATION: THIS PRICE IS FOR A HOUSE ONLY DOES NOT INCLUDE LAND PRICE. Conditions apply to all packages: All current promotional offers have been applied to the construction costs of the advertised house and land package. Construction pricing is valid until 30/06/2024. The advertised house is sited on minimum lot size and showing a maximum variance of 600mm in contour. Final pricing is subject to contour survey and AHD levels and receipt of soil, bushfire, saline and acoustic report. McDonald Jones Homes reserves the right to amend the price or inclusions of the advertised package without notice. Standard inclusions apply. For more detailed home pricing, including details about optional upgrades, please talk to one of our consultants. Images shown in this brochure depict upgraded fixtures, finishes and features including items not supplied by McDonald Jones Homes such as alfresco decking, internal and external fireplaces, window and household furnishings and landscaping. All plans are the copyright works of McDonald Jones Homes 20 (3687 232, Licence number 41628 and no part may be reproduced or copied without prior written consent.