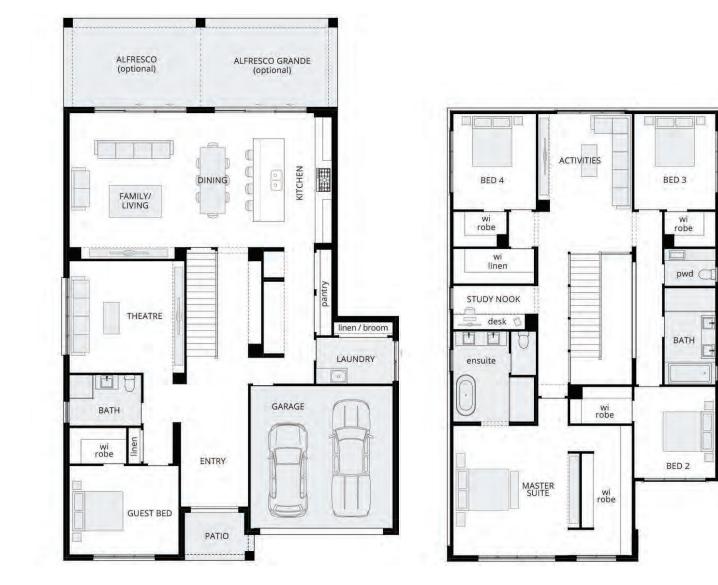

\$593,400\*

- SUPALOC STEEL FRAME AND COLORBOND ROOF
- ACTRON REVERSE CYCLE DUCTED AIR CONDITIONING
- LUXURY UPGRADE AND APPLIANCE PACKAGES
- 7-STAR BASIX PROVISIONS WITH UPGRADED INSULATION
- MULTIPLE FLOORING OPTIONS THROUGHOUT

INTERIOR AND ELECTRICAL DESIGN CONSULTANT

**a** 2

**HOUSE ONLY** 

JUST ADD LAND

mcdonald jones

\$65.000

- COMPETITIVE FINANCE AND CONVEYANCING
  SOLUTIONS
- SOLAR PACKAGES AND MANY OTHER OPTIONS AVAILABLE
- PLUS MUCH MORE!

*m* 1300 555 382 HouseandLand@mjhgroup.net.au

\*IMPORTANT INFORMATION: THIS PRICE IS FOR A HOUSE ONLY DOES NOT INCLUDE LAND PRICE. Conditions apply to all packages: All current promotional offers have been applied to the construction costs of the advertised house and land package. Construction pricing is valid until 30/06/2024. The advertised house is sited on minimum lot size and showing a maximum variance of 600mm in contour. Final pricing is subject to contour survey and AHD levels and receipt of soil, bushfire, saline and acoustic report. McDonald Jones Homes reserves the right to amend the price or inclusions of the advertised package without notice. Standard inclusions apply. For more detailed home pricing, including details about optional upgrades, please talk to one of our consultants. Images shown in this brochure depict upgraded fixtures, finishes and features including items not supplied by McDonald Jones Homes such and external fireplaces, window and household furnishings and landscaping. All plans are the copyright works of McDonald Jones Homes 24.20 (See 2003 687 232, Licence number 41628 and no part may be reproduced or copied without prior written consent.

\$65,000