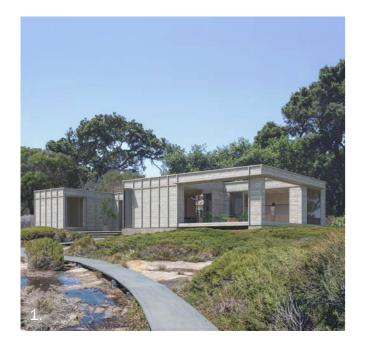

# **Courtyard House**

2 Bedrooms + Flexi Room

1 Bathroom + Powder

Courtyard House is a prefabricated, off grid, modern interpretation of the traditional Australian rural home. It contains a generous kitchen, living and dining area, two bedrooms, and a study. These rooms are surrounded by decks and sheltered courtyards which encourage indoor outdoor living. The design also contains several utility spaces which make country living both practical and easy.

It adapts easily to relatively flat sites and can be rotated or mirrored to achieve an optimal arrangement on the site.

- 1. Entry
- 2. Powder Room + Laundry
- 3. Kitchen / Dining
- 4. Living
- 5. Outdoor Living / Deck
- 6. Flexi Room
- 7. Bedroom
- 8. Main Bathroom
- 9. Bedroom
- 10. Outdoor Living / Courtyard