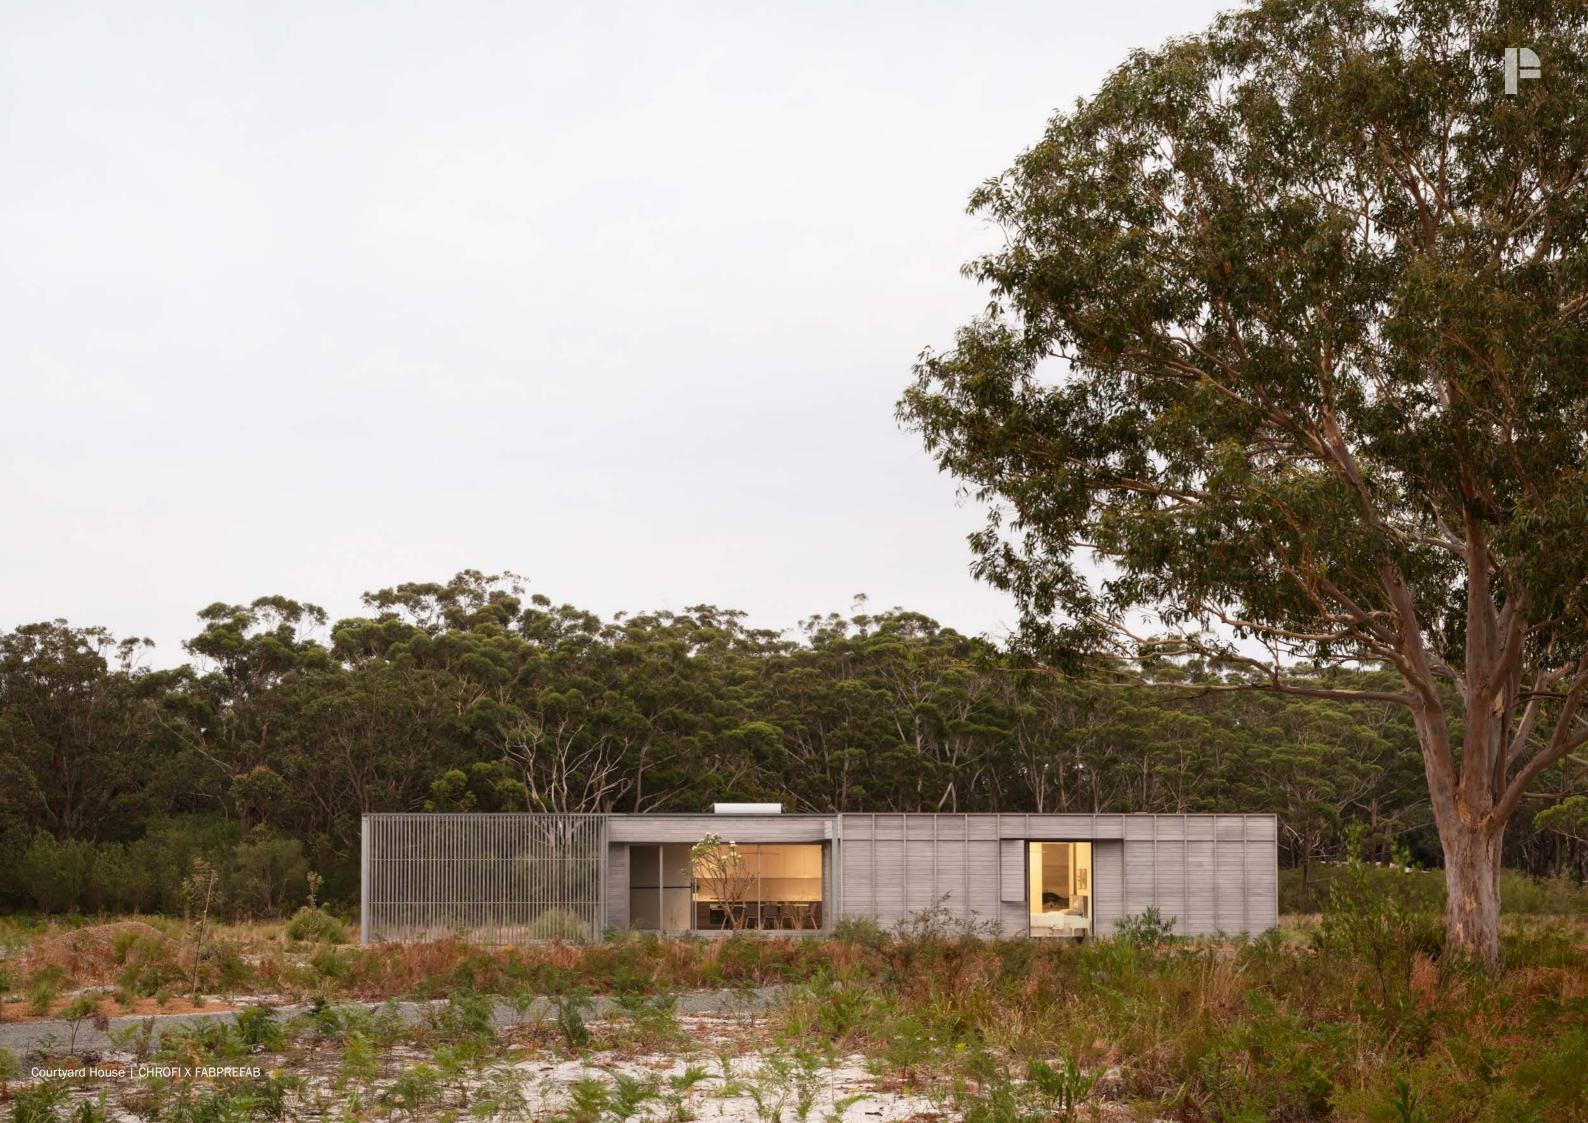

# **Courtyard House**

2 Bedrooms + Flexi Room

1 Bathroom + Powder

Courtyard House is a prefabricated, off grid, modern interpretation of the traditional Australian rural home. It contains a generous kitchen, living and dining area, two bedrooms, and a study. These rooms are surrounded by decks and sheltered courtyards which encourage indoor outdoor living. The design also contains several utility spaces which make country living both practical and easy.

It adapts easily to relatively flat sites and can be rotated or mirrored to achieve an optimal arrangement on the site.

- 1. Entry
- 2. Powder Room + Laundry
- 3. Kitchen / Dining
- 4. Living
- 5. Outdoor Living / Deck
- 6. Flexi Room
- 7. Bedroom
- 8. Main Bathroom
- 9. Bedroom
- 10. Outdoor Living / Courtyard