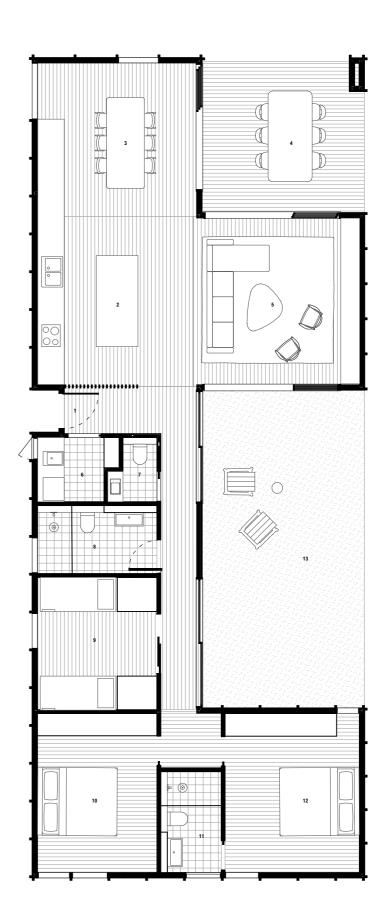

# **Courtyard House**

2 Bedrooms + Flexi Room

1 Bathroom + Powder

Courtyard House is a prefabricated, off grid, modern interpretation of the traditional Australian rural home. It contains a generous kitchen, living and dining area, two bedrooms, and a study. These rooms are surrounded by decks and sheltered courtyards which encourage indoor outdoor living. The design also contains several utility spaces which make country living both practical and easy.

It adapts easily to relatively flat sites and can be rotated or mirrored to achieve an optimal arrangement on the site.

- 1. Entry
- 2. Powder Room + Laundry
- 3. Kitchen / Dining
- 4. Living
- 5. Outdoor Living / Deck
- 6. Flexi Room
- 7. Bedroom
- 8. Main Bathroom
- 9. Bedroom
- 10. Outdoor Living / Courtyard

**Ground Floor** 