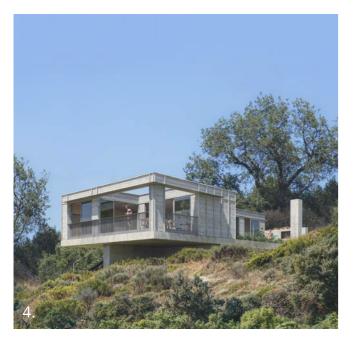

### **Bluff House**

- 4 Bedrooms
- 2 Bathrooms + Powder
- 2 Living areas

The Bluff House is a large beach house that caters for large families or even muti-family holiday events. It can sleep 12 and features 2 living spaces for adults and kids, 2 x master bedrooms and 2 x bunk rooms. Its layout is similar to the Long Beach House with free-flowing living spaces seamlessly connected to both its all-weather outdoor entertaining deck, and its protected sunny courtyard lawn. The bedroom and secondary living room each open onto the lawn extending the sense of space available for informal activities or even a nighttime fire.

The compact bathroom areas with powder room and laundry are designed to meet the needs of larger groups.

- 1. Entry
- 2. Dining
- 3. Kitchen
- 4. Living
- 5. Outdoor Living / Deck
- 6. Master Bedroom
- 7. Bunkroom
- 8. Ensuite
- 9. Bunkroom
- 10. Laundry
- 11. Powder room
- 12. Main Bathroom
- 13. Bedroom
- 14. Secondary Living
- 15. Outdoor Living / Courtyard

Ground Floor