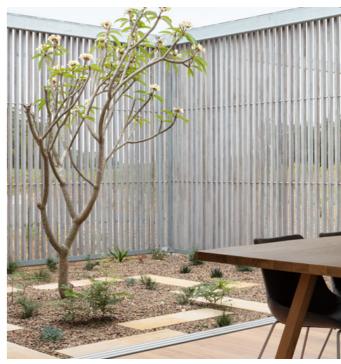

Passive Design

FAB PREFAB + CHROFI utilise passive design strategies to make a contemporary comfortable off-grid family home. The courtyard and outdoor room mediate the Australian environment to provide ventilation and shade while extending the time that outdoor living can be enjoyed in comfort.

CHROPI \_

Indoor To Outdoor Connections

The outdoor spaces have been designed with as much care as the interiors.

The verandah/deck areas are enlarged to become an outdoor room, making the living areasfeel more expansive.