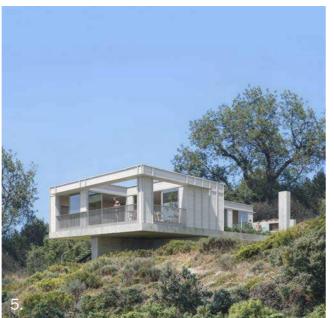

### **Bluff House**

- 4 Bedrooms
- 2 Bathrooms + Powder
- 2 Living areas

The Bluff House is a large beach house that caters for large families or even muti-family holiday events. It can sleep 12 and features 2 living spaces for adults and kids, 2 x master bedrooms and 2 x bunk rooms. Its layout is similar to the Long Beach House with free-flowing living spaces seamlessly connected to both its all-weather outdoor entertaining deck, and its protected sunny courtyard lawn. The bedroom and secondary living room each open onto the lawn extending the sense of space available for informal activities or even a nighttime fire.

The compact bathroom areas with powder room and laundry are designed to meet the needs of larger groups.

- 1. Entry
- 2. Dining
- 3. Kitchen
- 4. Living
- 5. Outdoor Living / Deck
- 6. Master Bedroom
- 7. Bunkroom
- 8. Ensuite
- 9. Bunkroom
- 10. Laundry
- 11. Powder room
- 12. Main Bathroom
- 13. Bedroom
- 14. Secondary Living
- 15. Outdoor Living / Courtyard

Ground Floor