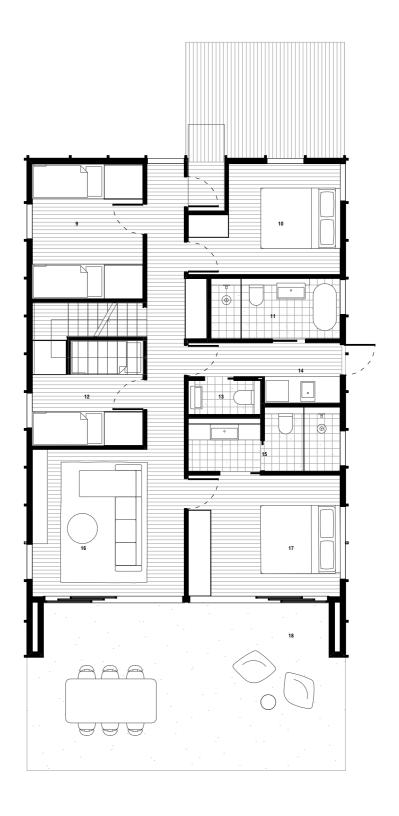

## **Dune House**

- 5 Bedrooms
- 3 Bathrooms + Powder
- 2 Living Areas

The Dune House is beach house similar in size to the Bluff House but compacted to a smaller footprint spread over 2 x levels. It suits smaller sites or sloping sites where the garden area or flatter part of the site is a premium. It also caters for large families or muti-family stays sleeping up to 14 and features 2 living spaces, 2 x master bedrooms, a double bedroom and 2 x bunk rooms. Upstairs, the living spaces connect with a large balcony with commanding views to the coast while downstairs, the secondary living room extends onto a north-facing deck immersed in the gardens below.

The 3  $\times$  bathrooms, laundry and powder room are designed to meet the needs of larger groups staying in the home.

- 1. Entry
- 2. Dining
- 3. Master Bedroom
- 4. Powder Room
- 5. Ensuite
- 6. Kitchen
- 7. Living
- 8. Outdoor Living / Deck
- 9. Bunkroom
- 10. Bedroom
- 11. Main Bathroom
- 12. Bunkroom
- 13. Powder Room
- 14. Laundry
- 15. Ensuite
- 16. Secondary Living
- 17. Secondary Master Bedroom
- 18. Outdoor Living / Deck

Level 01 Ground Floor