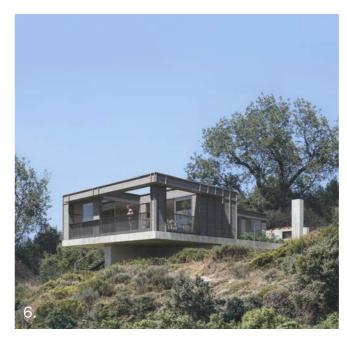

### **Bluff House**

- 4 Bedrooms
- 2 Bathrooms + Powder
- 2 Living areas

The Bluff House is a large beach house that caters for large families or even muti-family holiday events. It can sleep 12 and features 2 living spaces for adults and kids, 2 x master bedrooms and 2 x bunk rooms. Its layout is similar to the Long Beach House with free-flowing living spaces seamlessly connected to both its all-weather outdoor entertaining deck, and its protected sunny courtyard lawn. The bedroom and secondary living room each open onto the lawn extending the sense of space available for informal activities or even a nighttime fire.

The compact bathroom areas with powder room and laundry are designed to meet the needs of larger groups.

- 1. Entry
- 2. Dining
- 3. Kitchen
- 4. Living
- 5. Outdoor Living / Deck
- 6. Master Bedroom
- 7. Bunkroom
- 8. Ensuite
- 9. Bunkroom
- 10. Laundry
- 11. Powder room
- 12. Main Bathroom
- 13. Bedroom
- 14. Secondary Living
- 15. Outdoor Living / Courtyard

Ground Floor