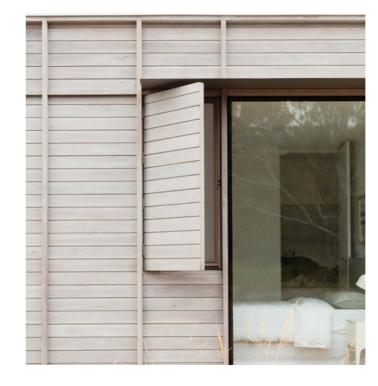

Slender eaves sit above windows to shade the summer sun while ventilation panels open out to capture the breeze.

All rainwater is captured for re-use while roof-mounted solar PV with battery storage provides electricity for the home.

CHROPI \_

Indoor To Outdoor Connections

The outdoor spaces have been designed with as much care as the interiors.

The verandah/deck areas are enlarged to become an outdoor room, making the living areasfeel more expansive.