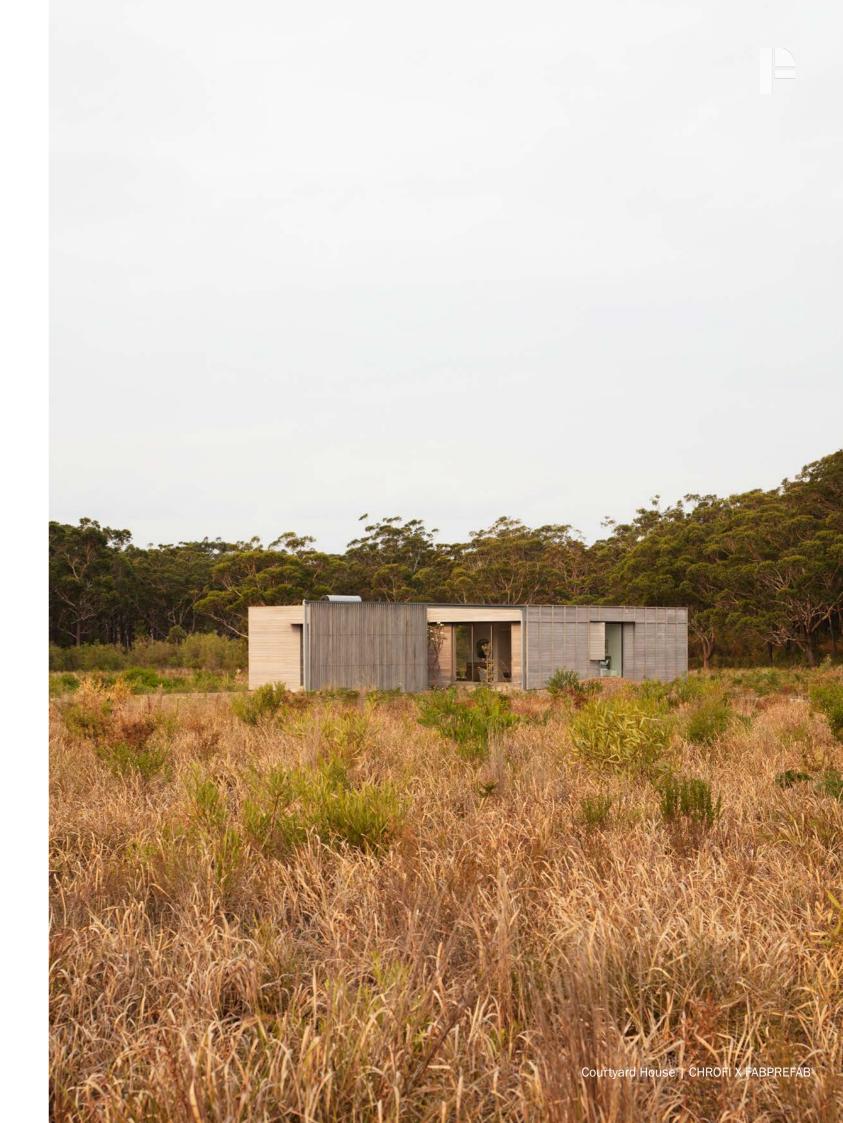

Our first partnership with FABPREFAB, the Courtyard House, received 2 National Design Awards and we are excited to now release the coastal evolution of this home, Long Beach House, Bluff House, and Dune House.

# **Courtyard House**

2 Bedrooms + Flexi Room

1 Bathroom + Powder

Courtyard House is a prefabricated, off grid, modern interpretation of the traditional Australian rural home. It contains a generous kitchen, living and dining area, two bedrooms, and a study. These rooms are surrounded by decks and sheltered courtyards which encourage indoor outdoor living. The design also contains several utility spaces which make country living both practical and easy.