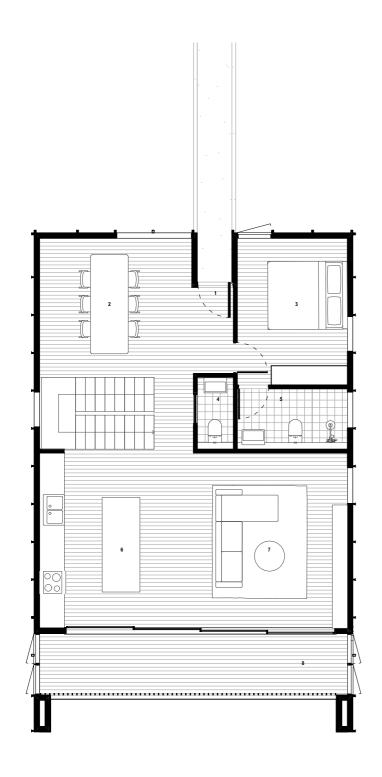

## **Dune House**

- 5 Bedrooms
- 3 Bathrooms + Powder
- 2 Living Areas

The Dune House is beach house similar in size to the Bluff House but compacted to a smaller footprint spread over 2 x levels. It suits smaller sites or sloping sites where the garden area or flatter part of the site is a premium. It also caters for large families or muti-family stays sleeping up to 14 and features 2 living spaces, 2 x master bedrooms, a double bedroom and 2 x bunk rooms. Upstairs, the living spaces connect with a large balcony with commanding views to the coast while downstairs, the secondary living room extends onto a north-facing deck immersed in the gardens below.

The 3  $\times$  bathrooms, laundry and powder room are designed to meet the needs of larger groups staying in the home.

- 1. Entry
- 2. Dining
- 3. Master Bedroom
- 4. Powder Room
- 5. Ensuite
- 6. Kitchen
- 7. Living
- 8. Outdoor Living / Deck
- 9. Bunkroom
- 10. Bedroom
- 11. Main Bathroom
- 12. Bunkroom
- 13. Powder Room
- 14. Laundry
- 15. Ensuite
- 16. Secondary Living
- 17. Secondary Master Bedroom
- 18. Outdoor Living / Deck

Level 01 Ground Floor