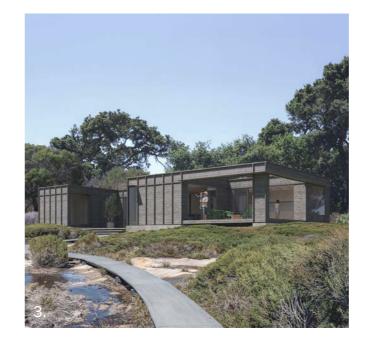

# **Courtyard House**

2 Bedrooms + Flexi Room

1 Bathroom + Powder

Courtyard House is a prefabricated, off grid, modern interpretation of the traditional Australian rural home. It contains a generous kitchen, living and dining area, two bedrooms, and a study. These rooms are surrounded by decks and sheltered courtyards which encourage indoor outdoor living. The design also contains several utility spaces which make country living both practical and easy.

It adapts easily to relatively flat sites and can be rotated or mirrored to achieve an optimal arrangement on the site.

- 1. Entry
- 2. Powder Room + Laundry
- 3. Kitchen / Dining
- 4. Living
- 5. Outdoor Living / Deck
- 6. Flexi Room
- 7. Bedroom
- 8. Main Bathroom
- 9. Bedroom
- 10. Outdoor Living / Courtyard