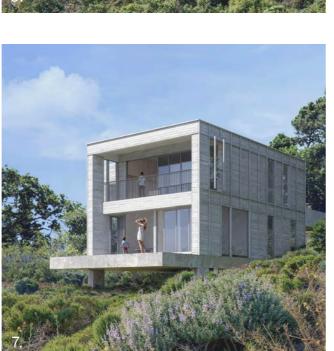

## **Dune House**

- 5 Bedrooms
- 3 Bathrooms + Powder
- 2 Living Areas

The Dune House is beach house similar in size to the Bluff House but compacted to a smaller footprint spread over 2 x levels. It suits smaller sites or sloping sites where the garden area or flatter part of the site is a premium. It also caters for large families or muti-family stays sleeping up to 14 and features 2 living spaces, 2 x master bedrooms, a double bedroom and 2 x bunk rooms. Upstairs, the living spaces connect with a large balcony with commanding views to the coast while downstairs, the secondary living room extends onto a north-facing deck immersed in the gardens below.

The 3  $\times$  bathrooms, laundry and powder room are designed to meet the needs of larger groups staying in the home.

- 1. Entry
- 2. Dining
- 3. Master Bedroom
- 4. Powder Room
- 5. Ensuite
- 6. Kitchen
- 7. Living
- 8. Outdoor Living / Deck
- 9. Bunkroom
- 10. Bedroom
- 11. Main Bathroom
- 12. Bunkroom
- 13. Powder Room
- 14. Laundry
- 15. Ensuite
- 16. Secondary Living
- 17. Secondary Master Bedroom
- 18. Outdoor Living / Deck

Level 01 Ground Floor