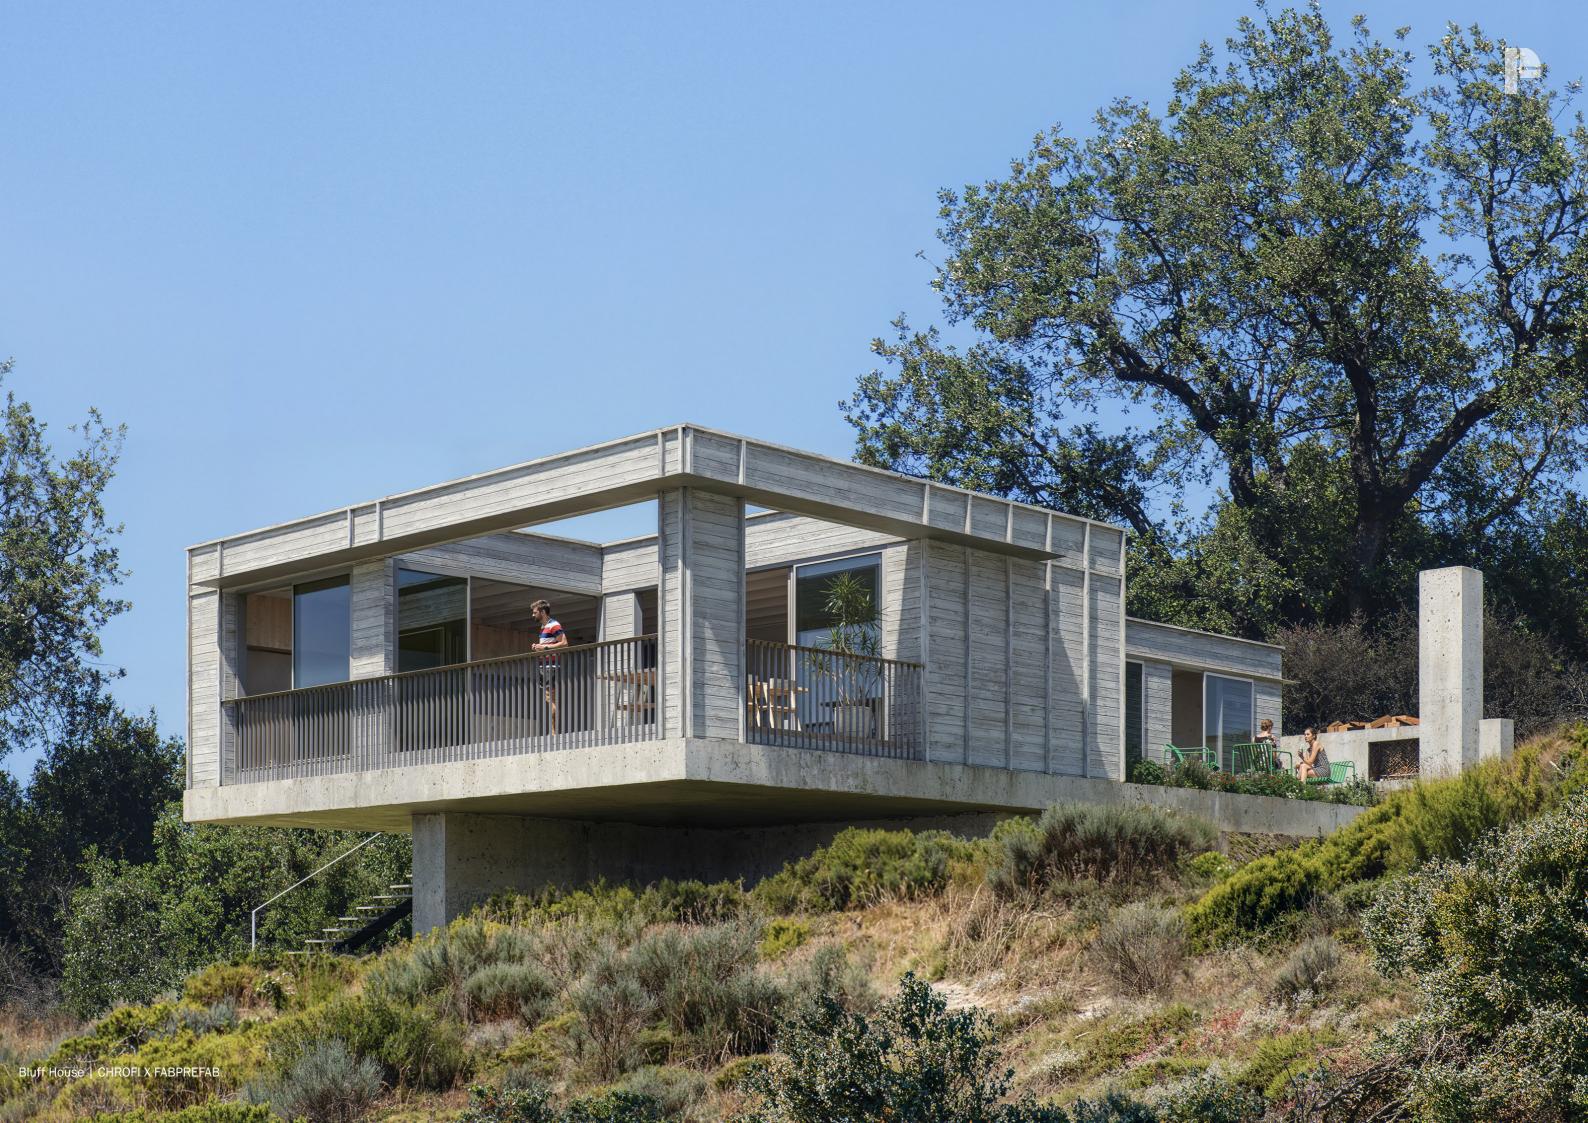

### **Bluff House**

- 4 Bedrooms
- 2 Bathrooms + Powder
- 2 Living areas

The Bluff House is a large beach house that caters for large families or even muti-family holiday events. It can sleep 12 and features 2 living spaces for adults and kids, 2 x master bedrooms and 2 x bunk rooms. Its layout is similar to the Long Beach House with free-flowing living spaces seamlessly connected to both its all-weather outdoor entertaining deck, and its protected sunny courtyard lawn. The bedroom and secondary living room each open onto the lawn extending the sense of space available for informal activities or even a nighttime fire.

The compact bathroom areas with powder room and laundry are designed to meet the needs of larger groups.

- 1. Entry
- 2. Dining
- 3. Kitchen
- 4. Living
- 5. Outdoor Living / Deck
- 6. Master Bedroom
- 7. Bunkroom
- 8. Ensuite
- 9. Bunkroom
- 10. Laundry
- 11. Powder room
- 12. Main Bathroom
- 13. Bedroom
- 14. Secondary Living
- 15. Outdoor Living / Courtyard

Ground Floor