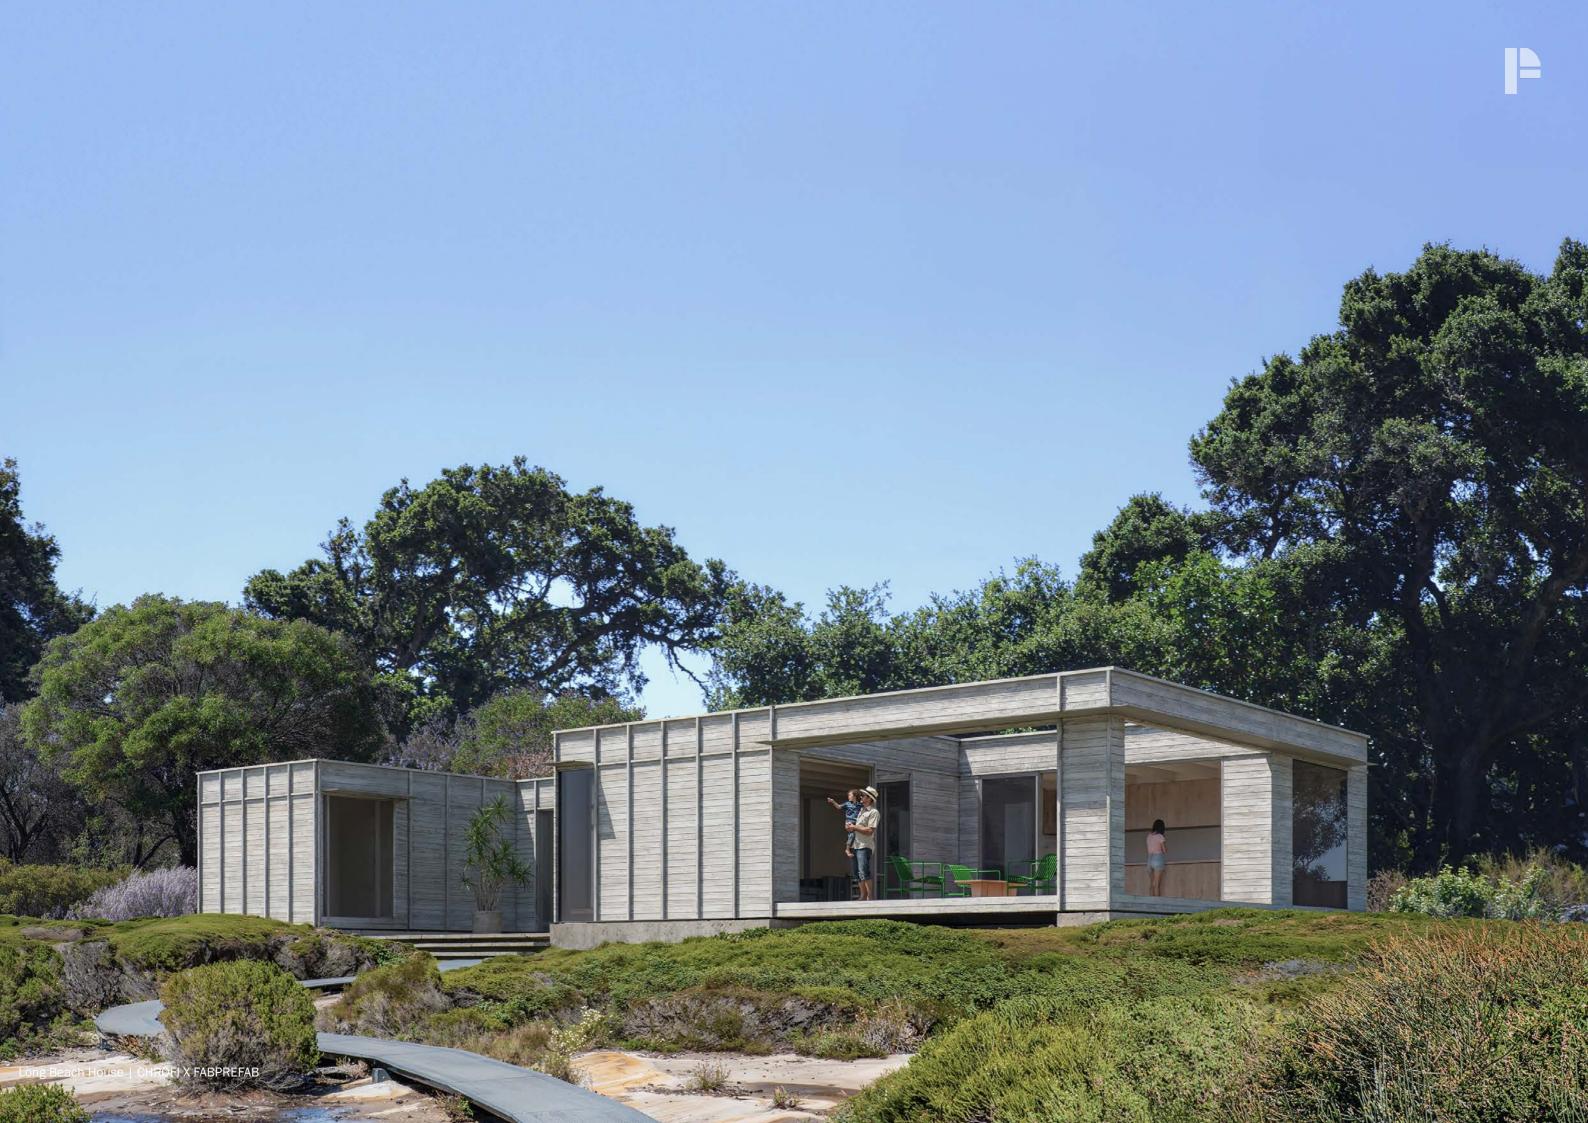

# Long Beach House

3 Bedrooms

2 Bathrooms + Powder

The Long Beach house is a contemporary coastal beach house with free-flowing living spaces that seamlessly connect with its outdoor living spaces and gardens. The layout is designed with a coastal lifestyle in mind - relaxed, informal, and always connected to the breeze and the movement of the sun. The courtyard lawn is a sun-trap protected from coastal breezes whilst the deck is all-weather extending its use for outdoor dining and entertaining across all seasons.

The bedroom and bathroom wing is compact with the ability to sleep 8 across 3 x bedrooms, 2 x bathrooms, a laundry and powder room.

- 1. Entry
- 2. Kitchen
- 3. Dining
- 4. Outdoor Living / Deck
- 5. Living
- 6. Laundry
- 7. Powder Room
- 8. Main Bathroom
- 9. Bunkroom
- 10. Bedroom
- 11. Ensuite
- 12. Master Bedroom
- 13. Outdoor Living / Courtyard