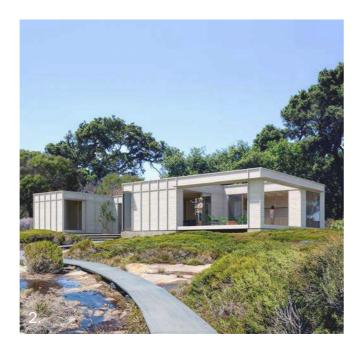

# **Courtyard House**

2 Bedrooms + Flexi Room

1 Bathroom + Powder

Courtyard House is a prefabricated, off grid, modern interpretation of the traditional Australian rural home. It contains a generous kitchen, living and dining area, two bedrooms, and a study. These rooms are surrounded by decks and sheltered courtyards which encourage indoor outdoor living. The design also contains several utility spaces which make country living both practical and easy.

It adapts easily to relatively flat sites and can be rotated or mirrored to achieve an optimal arrangement on the site.

- 1. Entry
- 2. Powder Room + Laundry
- 3. Kitchen / Dining
- 4. Living
- 5. Outdoor Living / Deck
- 6. Flexi Room
- 7. Bedroom
- 8. Main Bathroom
- 9. Bedroom
- 10. Outdoor Living / Courtyard