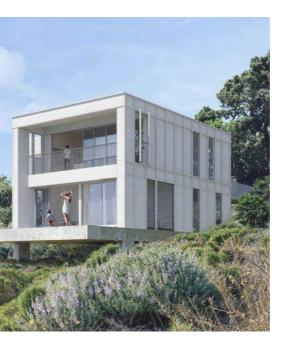

## **Dune House**

- 5 Bedrooms
- 3 Bathrooms + Powder
- 2 Living Areas

The Dune House is beach house similar in size to the Bluff House but compacted to a smaller footprint spread over 2 x levels. It suits smaller sites or sloping sites where the garden area or flatter part of the site is a premium. It also caters for large families or muti-family stays sleeping up to 14 and features 2 living spaces, 2 x master bedrooms, a double bedroom and 2 x bunk rooms. Upstairs, the living spaces connect with a large balcony with commanding views to the coast while downstairs, the secondary living room extends onto a north-facing deck immersed in the gardens below.

The 3  $\times$  bathrooms, laundry and powder room are designed to meet the needs of larger groups staying in the home.

- 1. Entry
- 2. Dining
- 3. Master Bedroom
- 4. Powder Room
- 5. Ensuite
- 6. Kitchen
- 7. Living
- 8. Outdoor Living / Deck
- 9. Bunkroom
- 10. Bedroom
- 11. Main Bathroom
- 12. Bunkroom
- 13. Powder Room
- 14. Laundry
- 15. Ensuite
- 16. Secondary Living
- 17. Secondary Master Bedroom
- 18. Outdoor Living / Deck

Level 01 Ground Floor