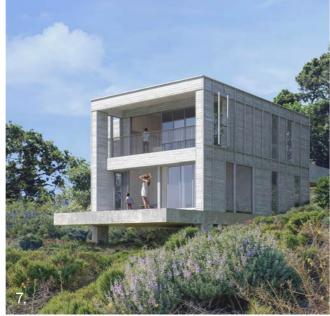

## **Dune House**

- 5 Bedrooms
- 3 Bathrooms + Powder
- 2 Living Areas

The Dune House is beach house similar in size to the Bluff House but compacted to a smaller footprint spread over 2 x levels. It suits smaller sites or sloping sites where the garden area or flatter part of the site is a premium. It also caters for large families or muti-family stays sleeping up to 14 and features 2 living spaces, 2 x master bedrooms, a double bedroom and 2 x bunk rooms. Upstairs, the living spaces connect with a large balcony with commanding views to the coast while downstairs, the secondary living room extends onto a north-facing deck immersed in the gardens below.

The 3  $\times$  bathrooms, laundry and powder room are designed to meet the needs of larger groups staying in the home.

- 1. Entry
- 2. Dining
- 3. Master Bedroom
- 4. Powder Room
- 5. Ensuite
- 6. Kitchen
- 7. Living
- 8. Outdoor Living / Deck
- 9. Bunkroom
- 10. Bedroom
- 11. Main Bathroom
- 12. Bunkroom
- 13. Powder Room
- 14. Laundry
- 15. Ensuite
- 16. Secondary Living
- 17. Secondary Master Bedroom
- 18. Outdoor Living / Deck

Level 01 Ground Floor