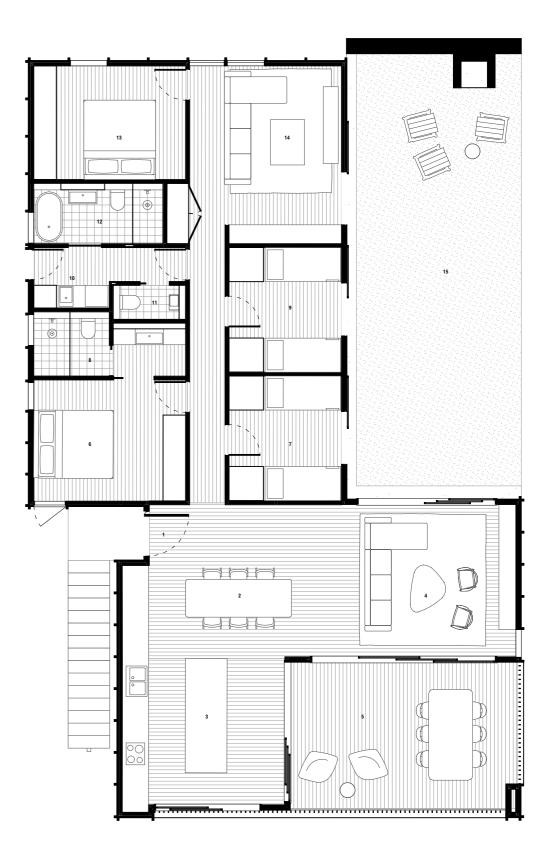

# Long Beach House

3 Bedrooms

2 Bathrooms + Powder

The Long Beach house is a contemporary coastal beach house with free-flowing living spaces that seamlessly connect with its outdoor living spaces and gardens. The layout is designed with a coastal lifestyle in mind - relaxed, informal, and always connected to the breeze and the movement of the sun. The courtyard lawn is a sun-trap protected from coastal breezes whilst the deck is all-weather extending its use for outdoor dining and entertaining across all seasons.

The bedroom and bathroom wing is compact with the ability to sleep 8 across 3 x bedrooms, 2 x bathrooms, a laundry and powder room.

- 1. Entry
- 2. Kitchen
- 3. Dining
- 4. Outdoor Living / Deck
- 5. Living
- 6. Laundry
- 7. Powder Room
- 8. Main Bathroom
- 9. Bunkroom
- 10. Bedroom
- 11. Ensuite
- 12. Master Bedroom
- 13. Outdoor Living / Courtyard

Ground Floor