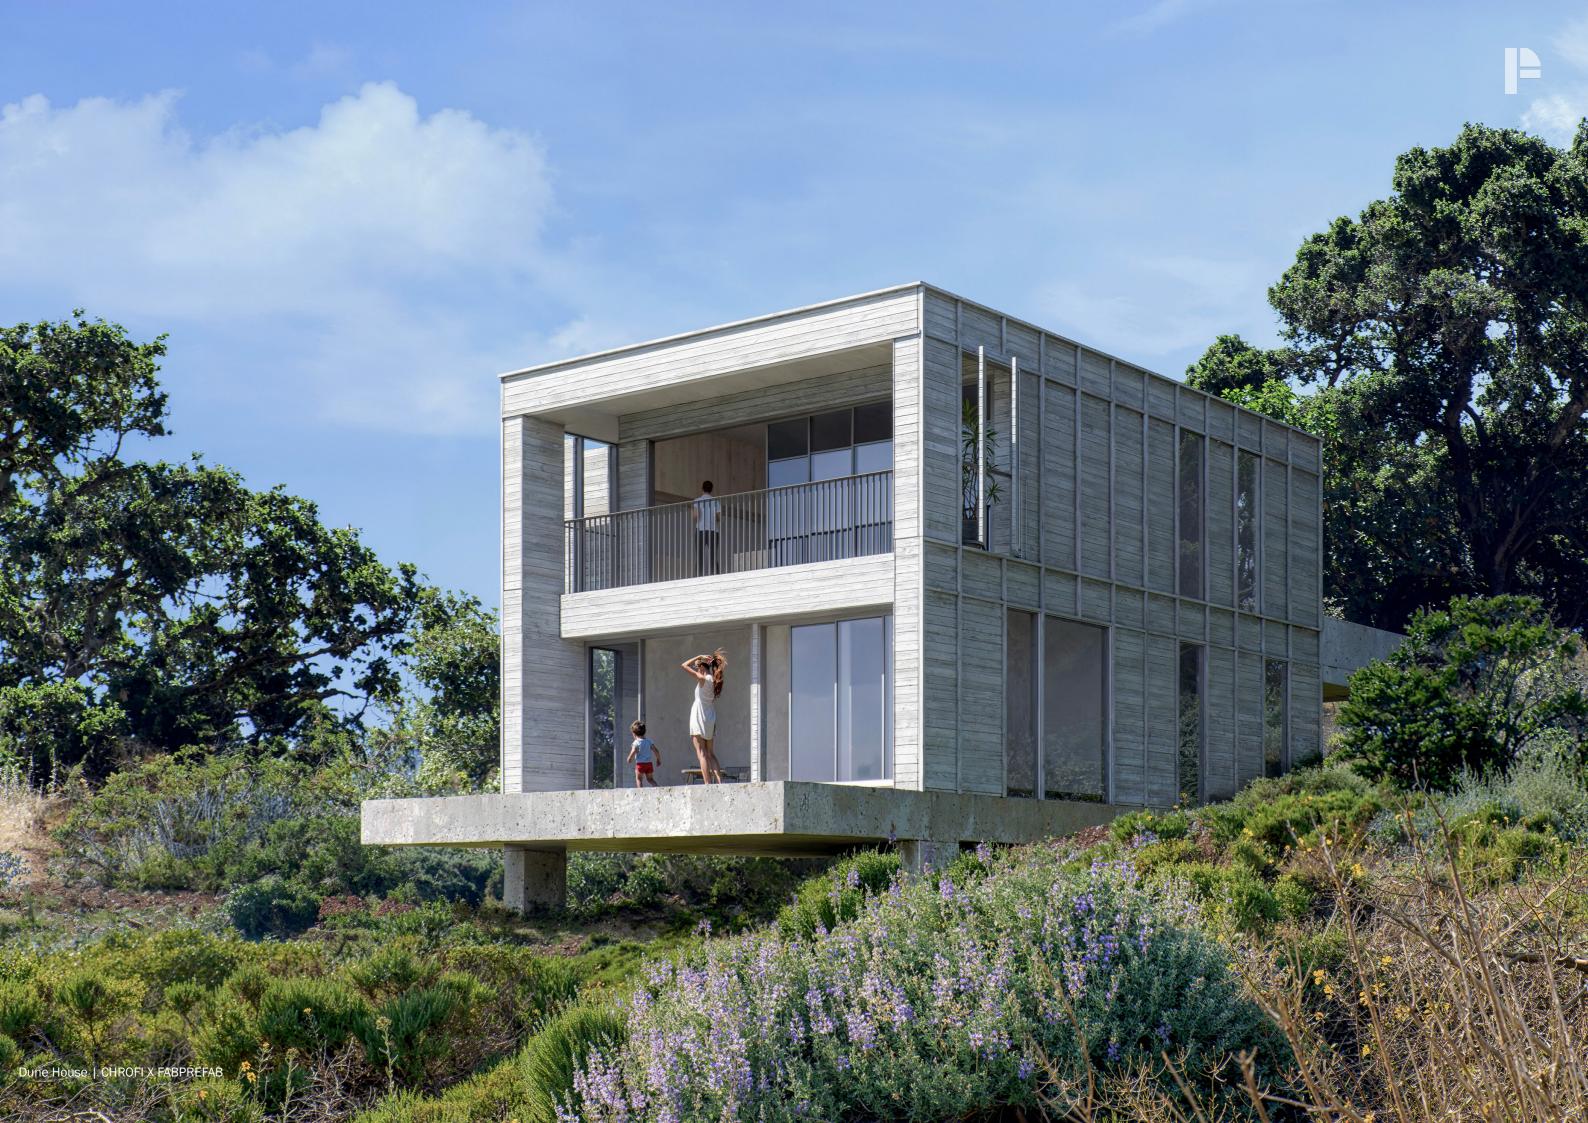

## **Dune House**

- 5 Bedrooms
- 3 Bathrooms + Powder
- 2 Living Areas

The Dune House is beach house similar in size to the Bluff House but compacted to a smaller footprint spread over 2 x levels. It suits smaller sites or sloping sites where the garden area or flatter part of the site is a premium. It also caters for large families or muti-family stays sleeping up to 14 and features 2 living spaces, 2 x master bedrooms, a double bedroom and 2 x bunk rooms. Upstairs, the living spaces connect with a large balcony with commanding views to the coast while downstairs, the secondary living room extends onto a north-facing deck immersed in the gardens below.