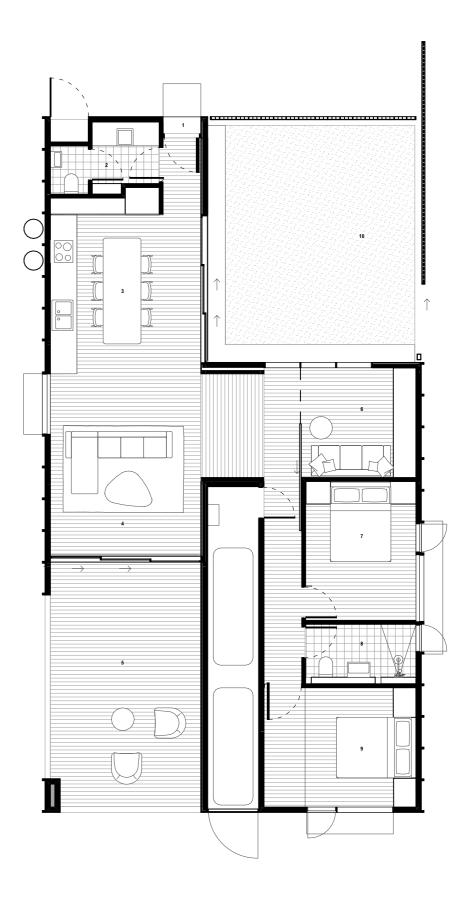

# **Courtyard House**

2 Bedrooms + Flexi Room

1 Bathroom + Powder

Courtyard House is a prefabricated, off grid, modern interpretation of the traditional Australian rural home. It contains a generous kitchen, living and dining area, two bedrooms, and a study. These rooms are surrounded by decks and sheltered courtyards which encourage indoor outdoor living. The design also contains several utility spaces which make country living both practical and easy.

It adapts easily to relatively flat sites and can be rotated or mirrored to achieve an optimal arrangement on the site.

- 1. Entry
- 2. Powder Room + Laundry
- 3. Kitchen / Dining
- 4. Living
- 5. Outdoor Living / Deck
- 6. Flexi Room
- 7. Bedroom
- 8. Main Bathroom
- 9. Bedroom
- 10. Outdoor Living / Courtyard

**Ground Floor** 