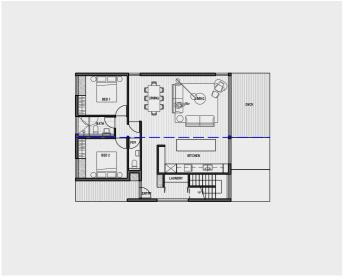

First Floor Plan Ground Floor Plan

Site Plan

Site Location

BLUEY'S BEACH | © MODSCAPE PTY LTD

First Floor Plan

**Ground Floor Plan** 

Site Plan

Site Location

## Home B

From \$760,000

(Ex GST)

| Storeys    | 2                                                                                                          |
|------------|------------------------------------------------------------------------------------------------------------|
| Modules    | 3                                                                                                          |
| Mod. Frame | Timber                                                                                                     |
| Floor Area | 178m²                                                                                                      |
| Space      | 4 Bedroom<br>(incl. 1 Bunk)<br>2 Bathroom<br>Living<br>Dining<br>Kitchen<br>Laundry<br>Powder Room<br>Deck |