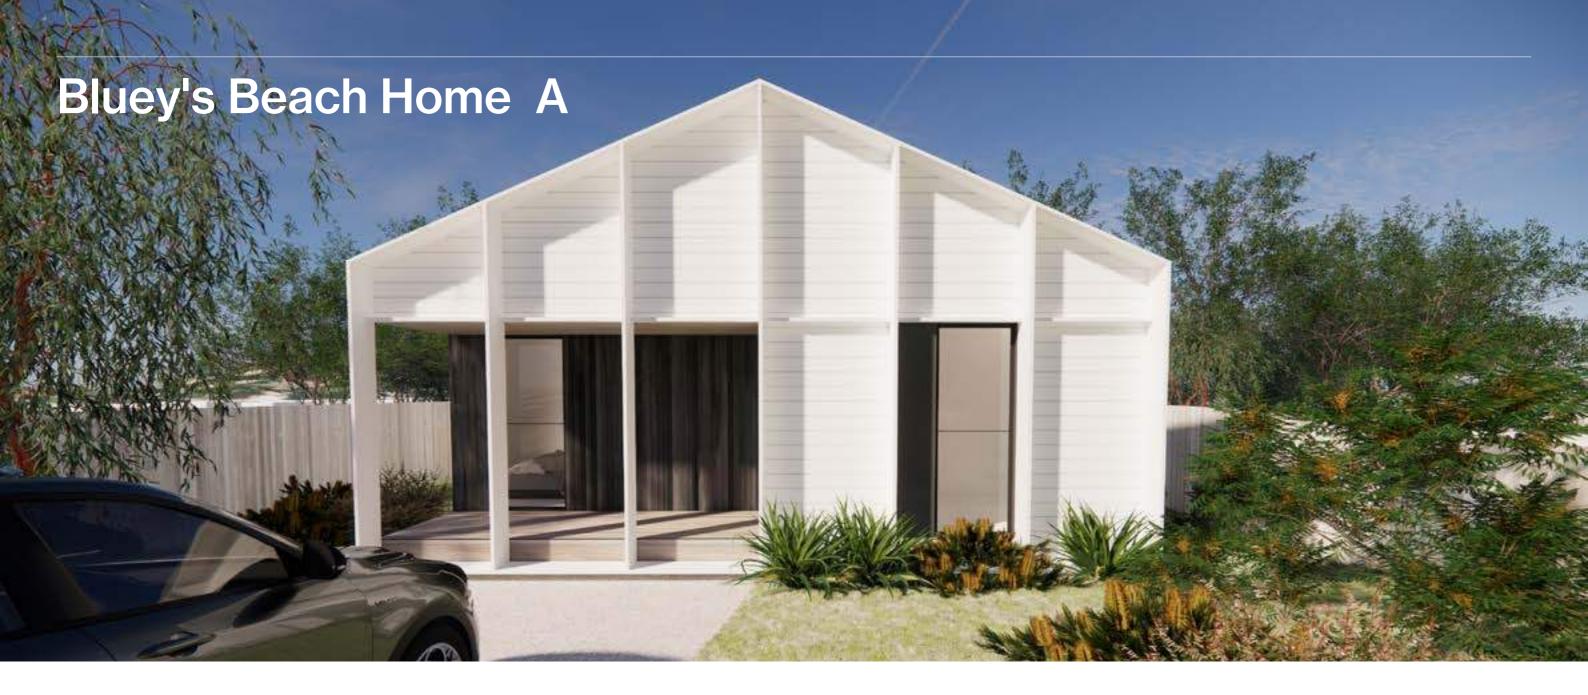

## Home A

From \$590,000

(Ex GST)

| Storeys    | 1                                                                                           |
|------------|---------------------------------------------------------------------------------------------|
| Modules    | 2                                                                                           |
| Mod. Frame | Timber                                                                                      |
| Floor Area | 148m²                                                                                       |
| Space      | 3 Bedroom<br>(incl. 1 Bunk)<br>2 Bathroom<br>Living<br>Dining<br>Kitchen<br>Laundry<br>Deck |