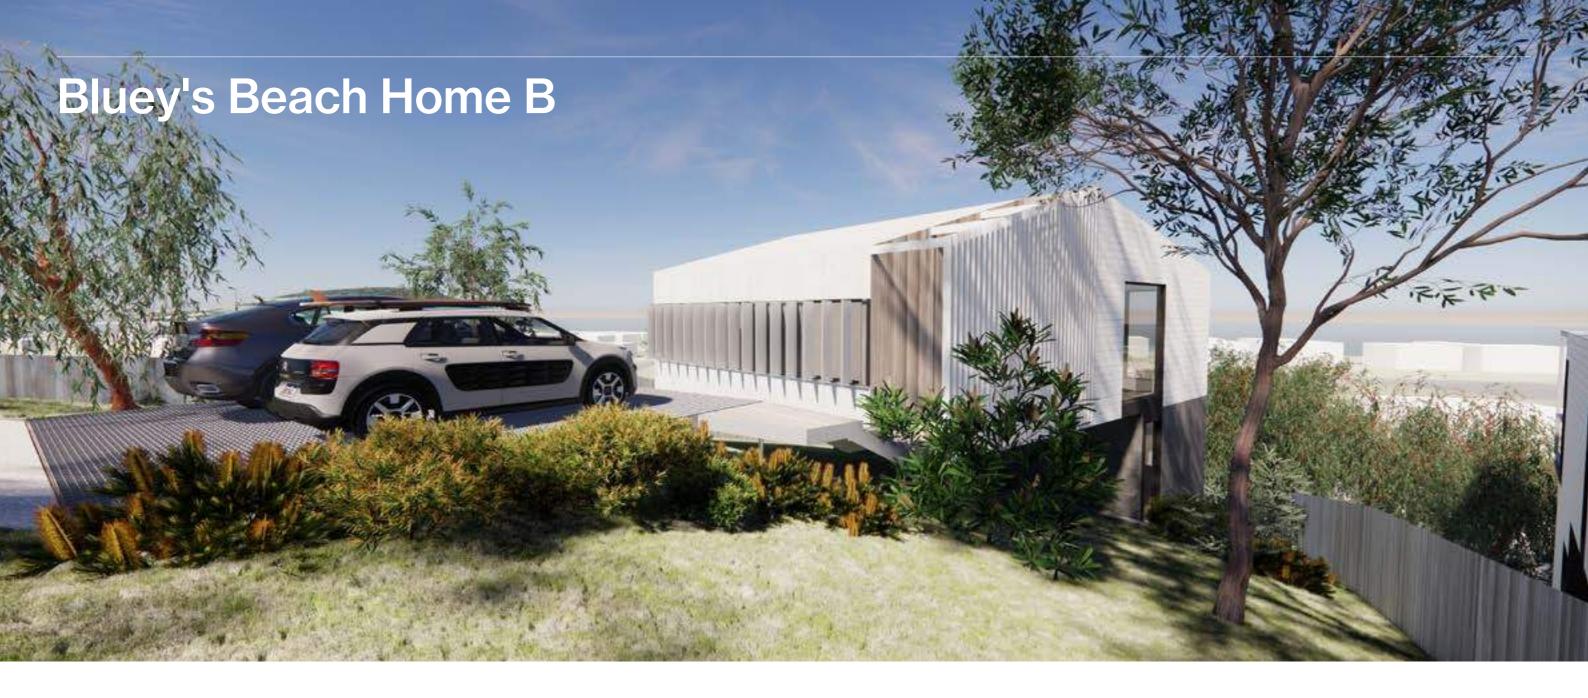

## Home B

From \$760,000

(Ex GST)

| Storeys    | 2                                                                                                          |
|------------|------------------------------------------------------------------------------------------------------------|
| Modules    | 3                                                                                                          |
| Mod. Frame | Timber                                                                                                     |
| Floor Area | 178m²                                                                                                      |
| Space      | 4 Bedroom<br>(incl. 1 Bunk)<br>2 Bathroom<br>Living<br>Dining<br>Kitchen<br>Laundry<br>Powder Room<br>Deck |