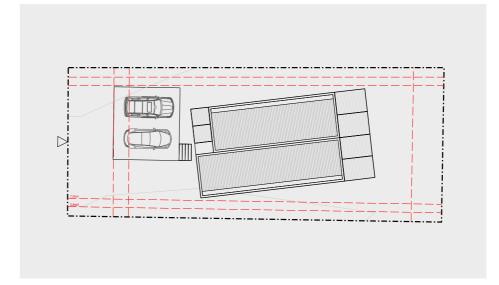

From concept design to completion can be achieved in as little as 12 months

**Ground Floor Plan** 

Site Plan

Site Location

PAGE 8 / 13

First Floor Plan Ground Floor Plan

Site Plan

Site Location

## Home A

From \$590,000

(Ex GST)

| Storeys    | 1                                                                                           |
|------------|---------------------------------------------------------------------------------------------|
| Modules    | 2                                                                                           |
| Mod. Frame | Timber                                                                                      |
| Floor Area | 148m²                                                                                       |
| Space      | 3 Bedroom<br>(incl. 1 Bunk)<br>2 Bathroom<br>Living<br>Dining<br>Kitchen<br>Laundry<br>Deck |