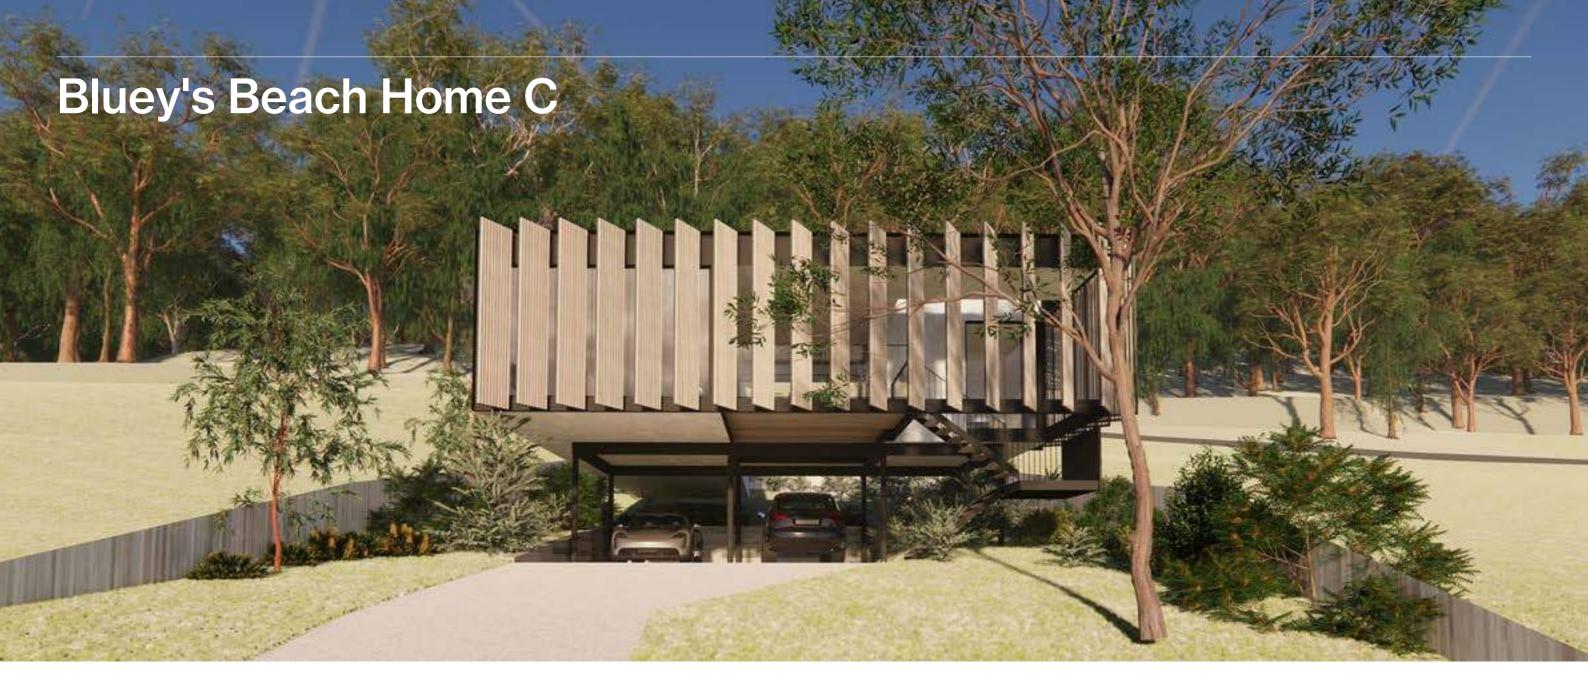

## Home C

From \$1,000,000

(Ex GST)

| Storeys    | 2                                                                          |
|------------|----------------------------------------------------------------------------|
| Modules    | 5                                                                          |
| Mod. Frame | Steel                                                                      |
| Floor Area | 191m²                                                                      |
| Space      | 3 Bedroom 2 Bathroom Living Dining Kitchen Pantry Laundry Powder Room Deck |