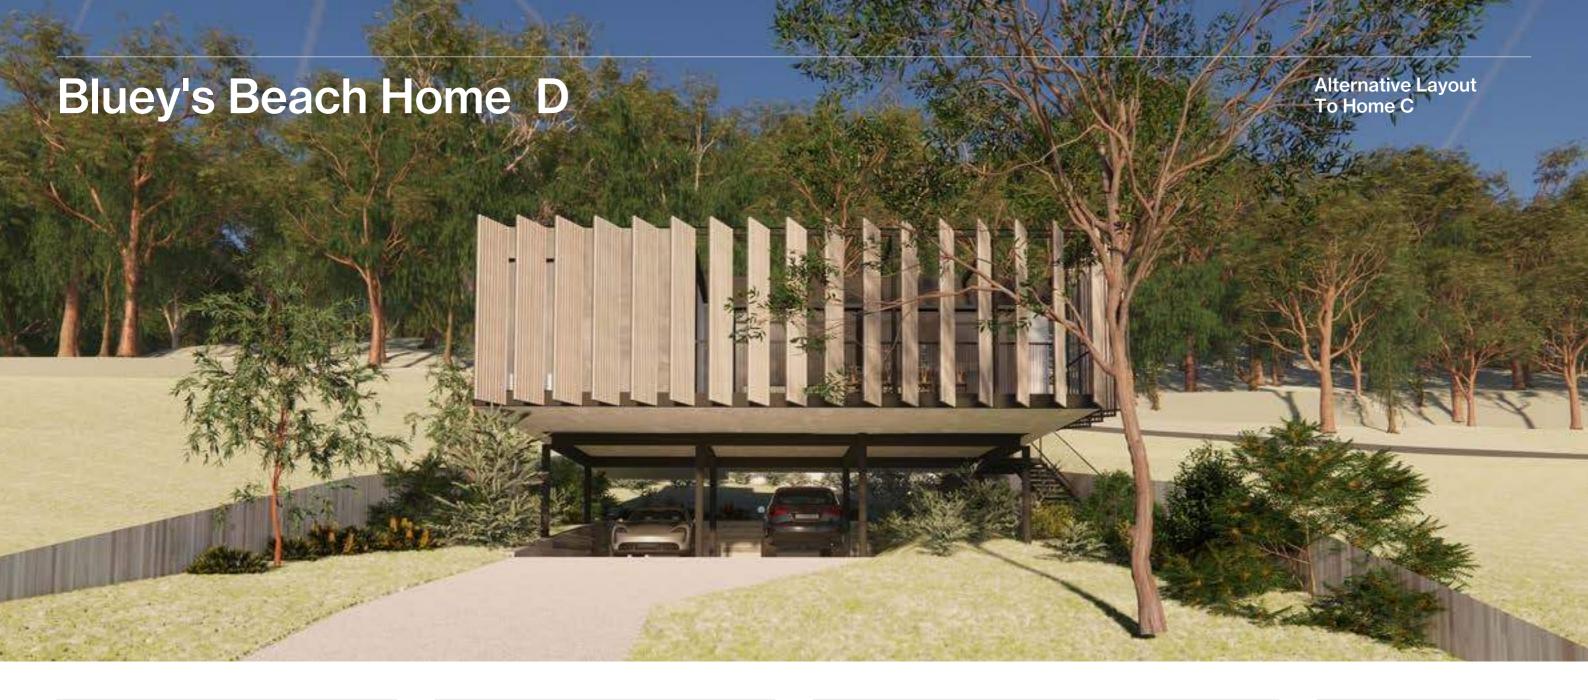

## Home D

From \$870,000

(Ex GST)

| Storeys    | 2                                                                                                      |
|------------|--------------------------------------------------------------------------------------------------------|
| Modules    | 4                                                                                                      |
| Mod. Frame | Steel                                                                                                  |
| Floor Area | 177m²                                                                                                  |
| Space      | 3 Bedroom<br>(incl. 1 Bunk)<br>2 Bathroom<br>Living<br>Dining<br>Kitchen<br>Laundry<br>Deck<br>Carport |