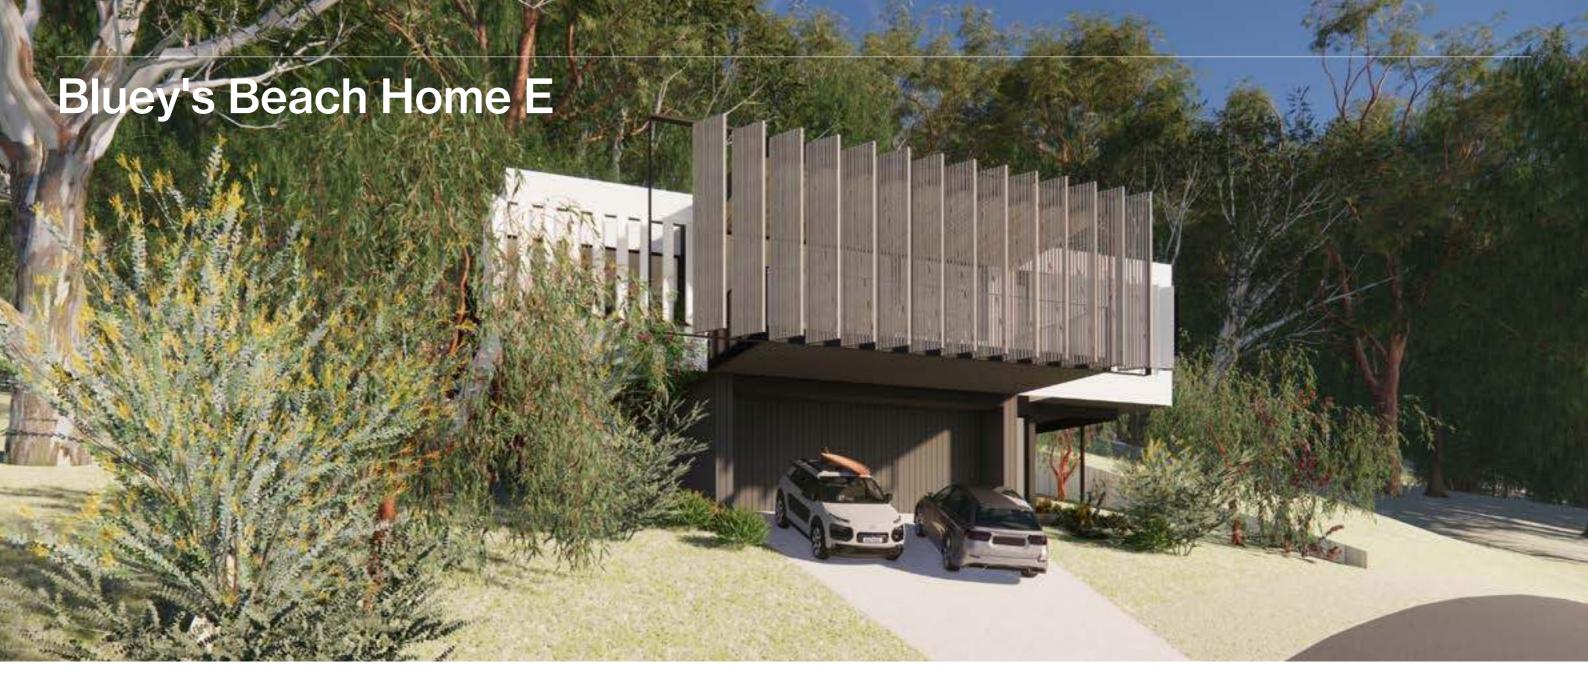

## Home E

From \$1,500,000

(Ex GST)

| Storeys    | 2                                                                                                                          |
|------------|----------------------------------------------------------------------------------------------------------------------------|
| Modules    | 7                                                                                                                          |
| Mod. Frame | Steel                                                                                                                      |
| Floor Area | 345m <sup>2</sup>                                                                                                          |
| Space      | 4 Bedroom<br>(incl. 1 Bunk)<br>3 Bathroom<br>Living<br>Dining<br>Kitchen<br>Pantry<br>Laundry<br>Mudroom<br>Deck<br>Garage |