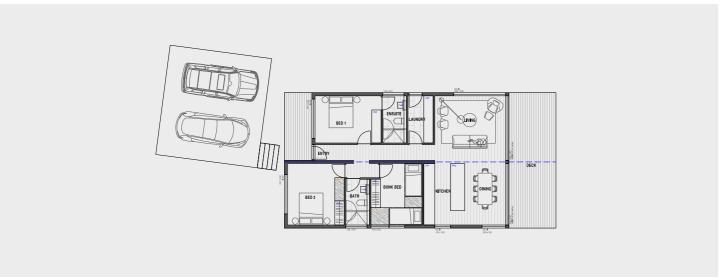

From concept design to completion can be achieved in as little as 12 months

**Ground Floor Plan** 

Site Plan

Site Location

PAGE 8 / 13

First Floor Plan Ground Floor Plan

Site Plan

Site Location

## Home A

From \$590,000

(Ex GST)

| Storeys    | 1                                                                                           |
|------------|---------------------------------------------------------------------------------------------|
| Modules    | 2                                                                                           |
| Mod. Frame | Timber                                                                                      |
| Floor Area | 148m²                                                                                       |
| Space      | 3 Bedroom<br>(incl. 1 Bunk)<br>2 Bathroom<br>Living<br>Dining<br>Kitchen<br>Laundry<br>Deck |