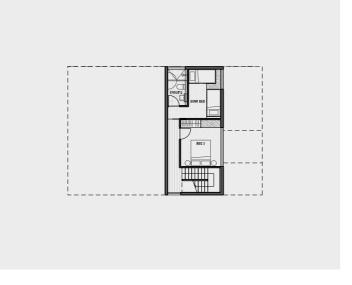

First Floor Plan Ground Floor Plan

Site Plan

Site Location

BLUEY'S BEACH | © MODSCAPE PTY LTD

First Floor Plan

**Ground Floor Plan** 

Site Plan

Site Location

## Home B

From \$760,000

(Ex GST)

| Storeys    | 2                                                                                                          |
|------------|------------------------------------------------------------------------------------------------------------|
| Modules    | 3                                                                                                          |
| Mod. Frame | Timber                                                                                                     |
| Floor Area | 178m²                                                                                                      |
| Space      | 4 Bedroom<br>(incl. 1 Bunk)<br>2 Bathroom<br>Living<br>Dining<br>Kitchen<br>Laundry<br>Powder Room<br>Deck |