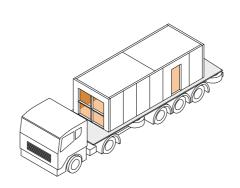

A crane is used to lift each module onto the site, before works commence to install and complete the project.