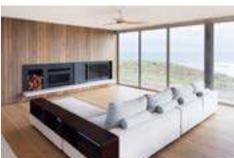

## Home A

From \$590,000

(Ex GST)

| Storeys    | 1                                                                                           |
|------------|---------------------------------------------------------------------------------------------|
| Modules    | 2                                                                                           |
| Mod. Frame | Timber                                                                                      |
| Floor Area | 148m²                                                                                       |
| Space      | 3 Bedroom<br>(incl. 1 Bunk)<br>2 Bathroom<br>Living<br>Dining<br>Kitchen<br>Laundry<br>Deck |